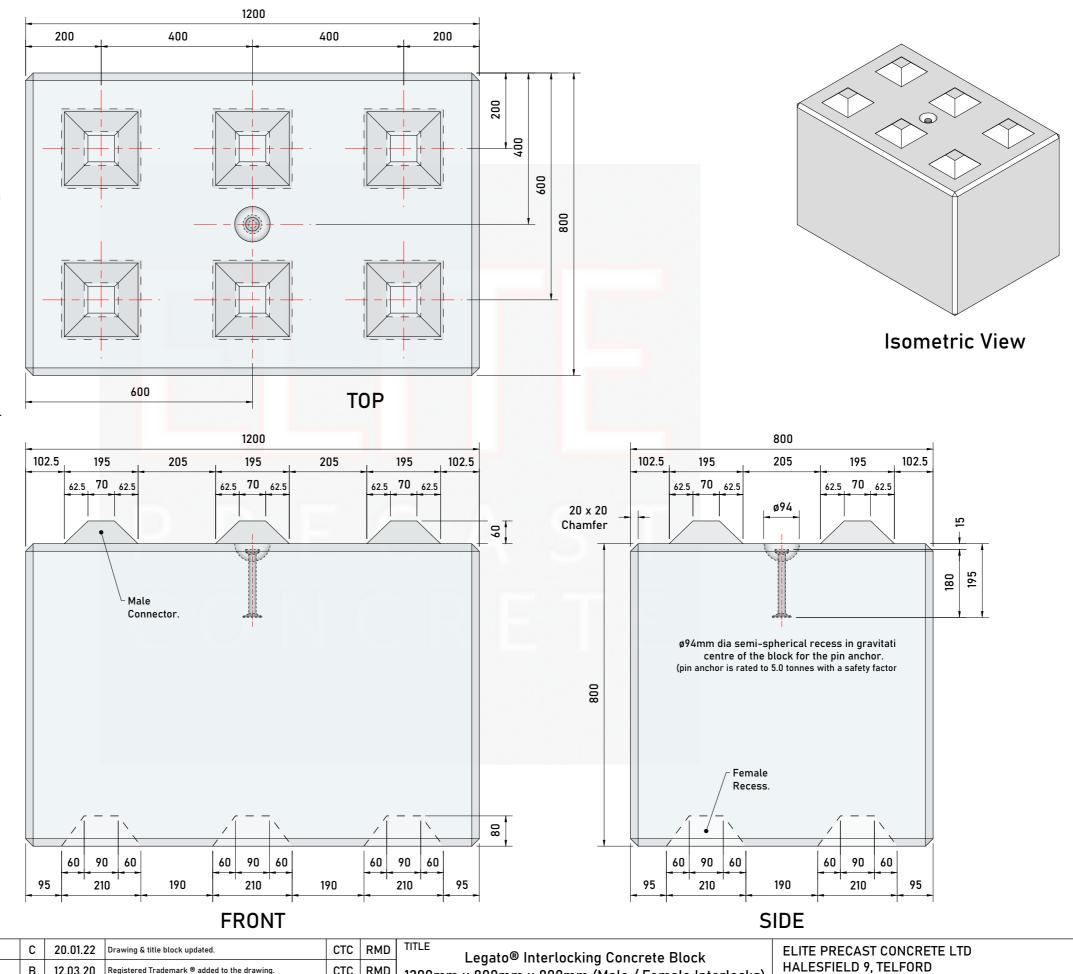

## 6. Manufacture Tolerances

Length ±5mm
 Width ±5mm
 Height ±5mm

|     |          |                              |     |     | С   | 20.01.22 | Drawing & title block updated.               | СТС | RMD | Ī  |
|-----|----------|------------------------------|-----|-----|-----|----------|----------------------------------------------|-----|-----|----|
|     |          |                              |     |     | В   | 12.03.20 | Registered Trademark ® added to the drawing. | СТС | RMD | ١  |
|     |          |                              |     |     | Α   | 03.01.18 | Drawing revised & updated.                   | СТС | RMD |    |
| D   | 20.01.23 | Title block & notes updated. | СТС | RMD | 0   | 23.06.16 | For Information.                             | СТС | RMD | r  |
| REV | DATE     | REASON FOR ISSUE             | DRN | APP | REV | DATE     | REASON FOR ISSUE                             | DRN | APP | Ι- |

Legato® Interlocking Concrete Block
1200mm x 800mm x 800mm (Male / Female Interlocks)

Elite Product Code : LG6

CTC CHKD RMD DATE

23-06-16

HALESFIELD 9, TELFORD
SHROPSHIRE TF7 4QW
www.eliteprecast.co.uk

SIZE A3 SCALE 1:10