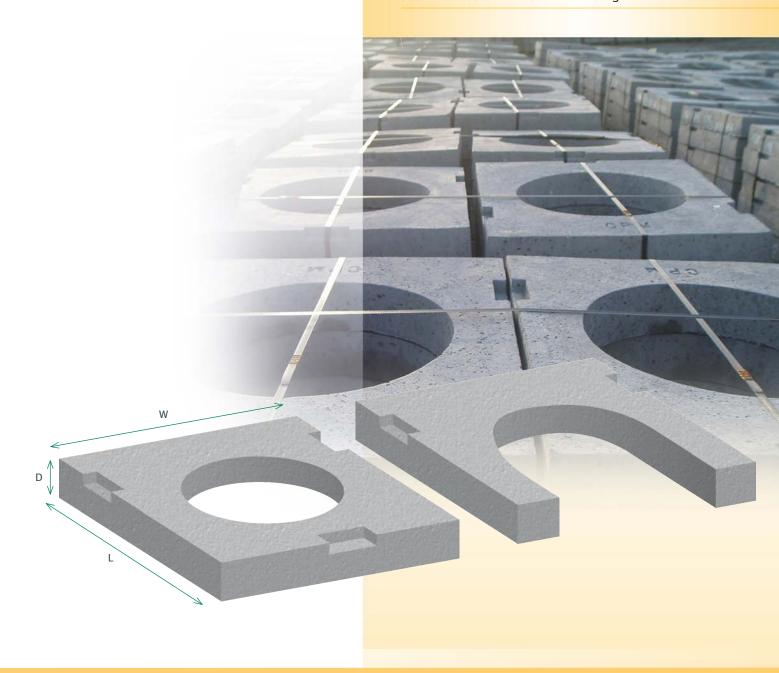

### Cover types

Gully cover slabs are manufactured to BS 5911-6 standard in the following sizes...

#### Square shape

750mm x 650mm

#### **U-shape**

585mm x 650mm

Thicknesses of the slabs can be either 100mm or 65mm.

#### **Square**

| Length | Width | Depth | Weight |
|--------|-------|-------|--------|
| 750mm  | 650mm | 100mm | 78kg   |
| 750mm  | 650mm | 65mm  | 50kg   |
| U-shap | e     |       |        |

| o onapo |       |      |  |
|---------|-------|------|--|
| 650mm   | 100mm | 50kg |  |
| 650mm   | 65mm  | 38ka |  |
|         | 650mm |      |  |