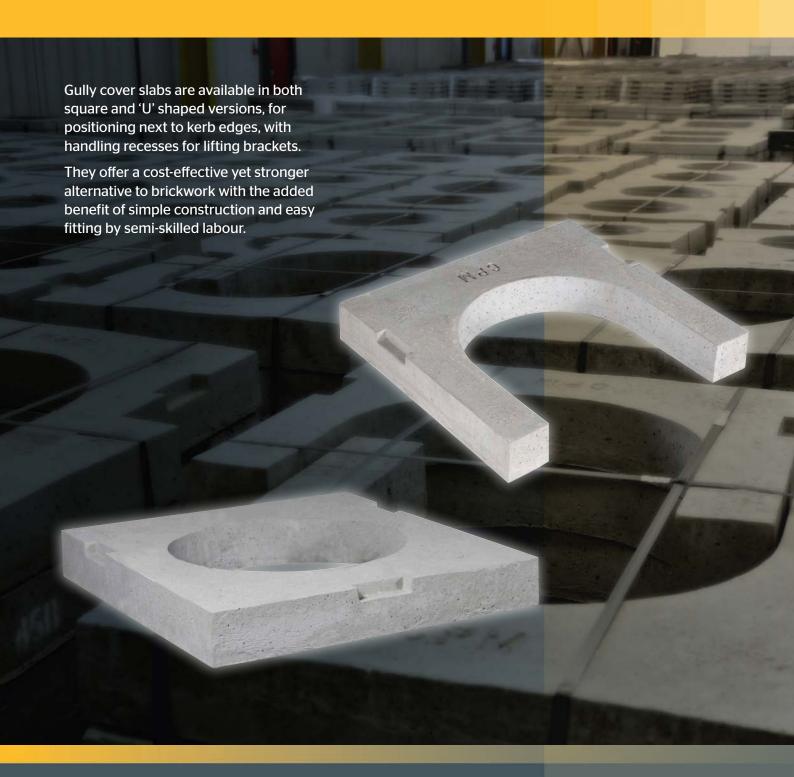

### Cover types

Gully cover slabs are manufactured to BS 5911-6 standard in the following sizes...

#### Square shape

750mm x 650mm

#### **U-shape**

585mm x 650mm

Thicknesses of the slabs can be either 100mm or 65mm.