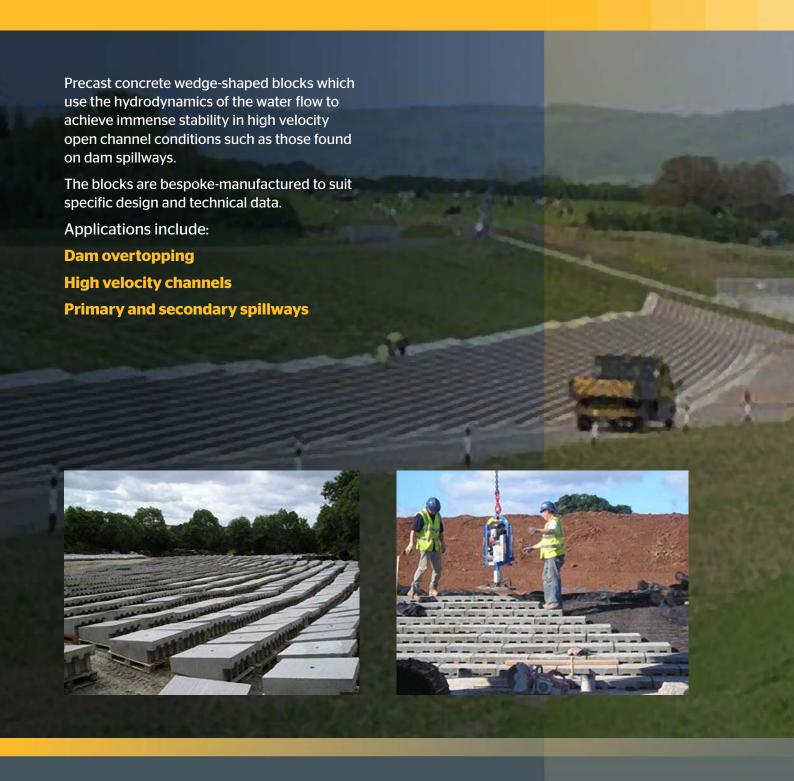

## Dam Spillway Blocks

Dam Spillway Blocks are a concrete-stepoverlay-protection-system for embankment dams and spillways that are subject to high forces associated with overtopping flow. The downward weight (positive force) of the block and the uplift pressure (negative force) of the flowing water allow the system to remain stable. An effective drainage network – allowing water to be removed from beneath the system – is essential to the design of the overlay.

The practicality of our Dam Spillway Blocks lies in their cost-effective ease of installation. This is particularly true for projects where the use of large machinery is deemed impractical due to confined, hard-to-reach jobsites or environmental impact on the surrounding area. Dam Spillway Blocks are typically installed over site-specific filter fabric and subsequent drainage medium on a well-compacted surface.