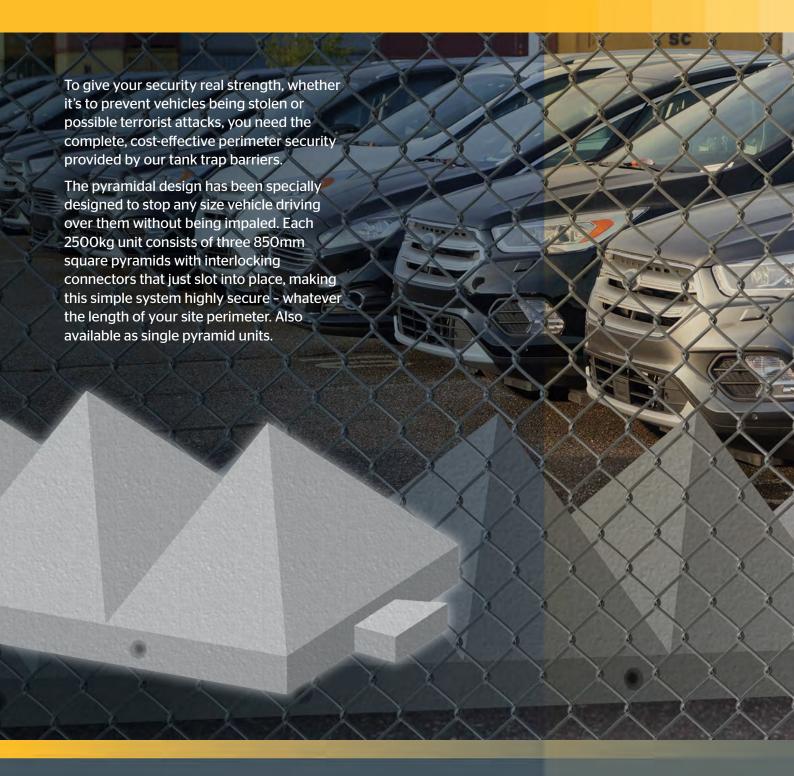

## **Tank Trap Pyramid Barriers**

For more information on Elite quality concrete products phone O1952 588 885 or browse www.eliteprecast.co.uk

### Tank Trap Pyramid Barriers

#### **Features**

- Available in one or three-pyramid modular units
- 850mm high pyramids impale vehicles
- Simple interlocking design
- Easy installation
- Integral pin anchor lifting points
- High strength 50N/mm<sup>2</sup> concrete