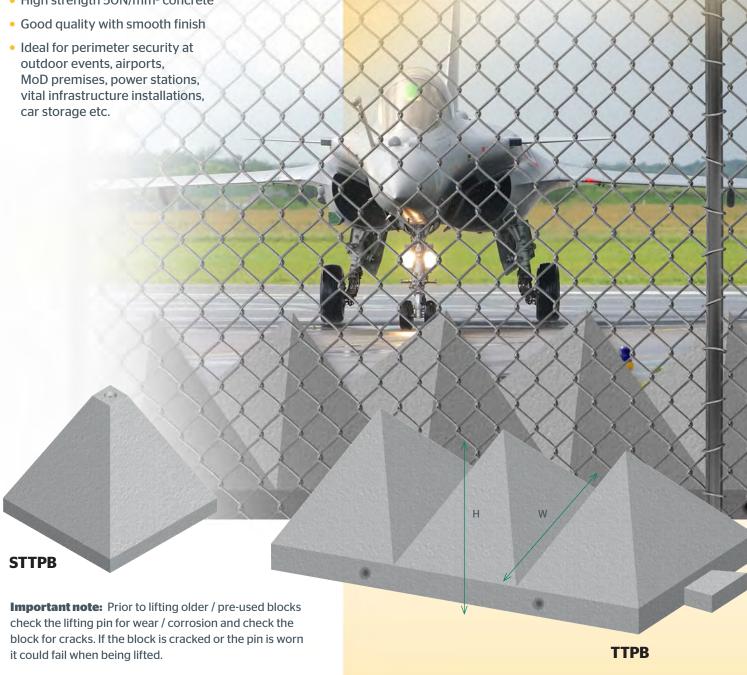

#### **Features**

- Available in one or three-pyramid modular units
- 850mm high pyramids impale vehicles
- Simple interlocking design
- Easy installation
- Integral pin anchor lifting points
- High strength 50N/mm<sup>2</sup> concrete

#### **Tank Trap Pyramid Barriers**

| Туре  | Length | Height | Width | Weight |
|-------|--------|--------|-------|--------|
| STTPB | 900mm  | 850mm  | 900mm | 760kg  |
| TTPB  | 2700mm | 850mm  | 900mm | 2500kg |