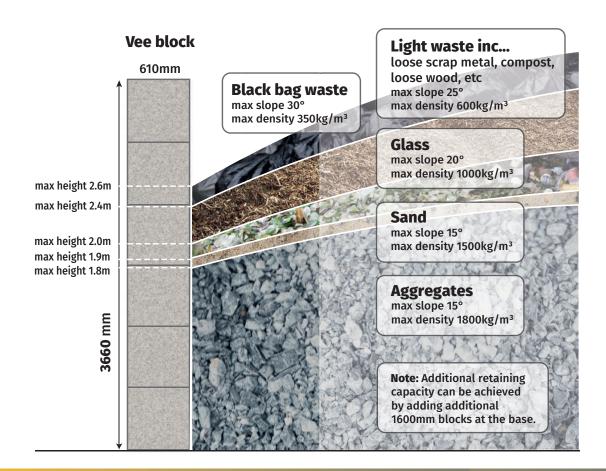

## Typical loads... Vee block walls

- 1. These loading figures are for guidance only if in doubt consult a structural engineer.
- **2.** The retained material should be allowed to naturally fall against the wall as it is stacked.
- **3.** These loading tables relate to specific materials with a typical density and angle of repose, stacked to specific heights and slopes.
- 4. The client should ensure that the walls are built on a suitable base.
- 5. The density and angle of repose of each material shown are typical values only.