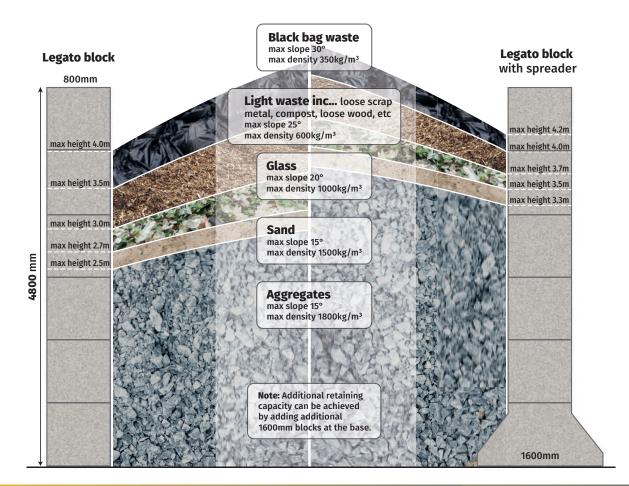

## Typical loads... Legato block walls

- 1. These loading figures are for guidance only if in doubt consult a structural engineer.
- **2.** The retained material should be allowed to naturally fall against the wall as it is stacked.
- **3.** These loading tables relate to specific materials with a typical density and angle of repose, stacked to specific heights and slopes.
- 4. The client should ensure that the walls are built on a suitable base.
- 5. The density and angle of repose of each material shown are typical values only.