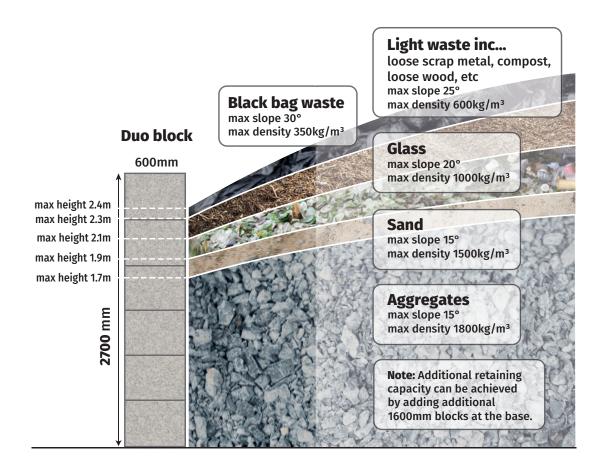

## Typical loads... Duo block walls

- 1. These loading figures are for guidance only if in doubt consult a structural engineer.
- **2.** The retained material should be allowed to naturally fall against the wall as it is stacked.
- **3.** These loading tables relate to specific materials with a typical density and angle of repose, stacked to specific heights and slopes.
- 4. The client should ensure that the walls are built on a suitable base.
- 5. The density and angle of repose of each material shown are typical values only.