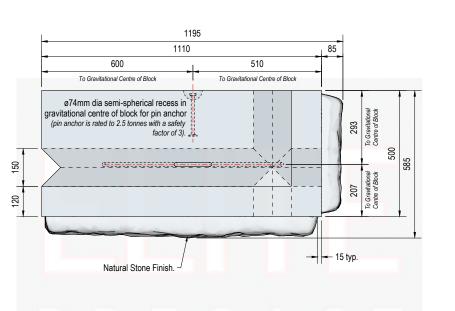

### 5. Design

120 85

195

120

ø16mm

Rebar

Lifting

Hook.

150

typ. 5

75

Natural Stone

Finish.

|     |          |                  |     |     |                                                                                                                                                  |  | ŀ |      |          |                                                                           | -          |                 |                                     |
|-----|----------|------------------|-----|-----|--------------------------------------------------------------------------------------------------------------------------------------------------|--|---|------|----------|---------------------------------------------------------------------------|------------|-----------------|-------------------------------------|
|     |          |                  |     |     | TITLE Vee-Rock™ Interlocking Concrete Block<br>1220mm x 585mm x 610mm Natural Stone Faced<br>(notched Corner)<br>Elite Product Code : VRKNC-1220 |  |   |      |          | ELITE PRECAST CONCRETE LTD<br>HALESFIELD 9, TELFORD<br>SHROPSHIRE TF7 4QW |            |                 | <b>ELITE</b><br>PRECAST<br>CONCRETE |
|     |          |                  |     |     |                                                                                                                                                  |  |   |      |          | www.eliteprecast.co.uk                                                    |            |                 |                                     |
| 0   | 22.06.23 | First Issue.     | CTC | RMD | -                                                                                                                                                |  |   | DATE | 22-06-23 |                                                                           | SCALE 1.15 | DRG EPC-VRK-006 |                                     |
| REV | DATE     | REASON FOR ISSUE | DRN | APP |                                                                                                                                                  |  |   | DATE | 22-00-23 |                                                                           |            |                 |                                     |