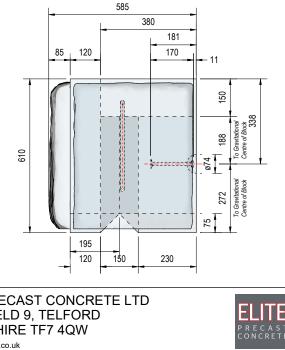

### 5. Design

120 85

195

120

ø16mm

Rebar

Lifting

Hook.

150

typ. 5

75

Natural Stone

Finish.

|     |          |                  |     |     |                                                                                                                                                  |  | ŀ |      |          |                                                                           | -          |                 |                                     |
|-----|----------|------------------|-----|-----|--------------------------------------------------------------------------------------------------------------------------------------------------|--|---|------|----------|---------------------------------------------------------------------------|------------|-----------------|-------------------------------------|
|     |          |                  |     |     | TITLE Vee-Rock™ Interlocking Concrete Block<br>1220mm x 585mm x 610mm Natural Stone Faced<br>(notched Corner)<br>Elite Product Code : VRKNC-1220 |  |   |      |          | ELITE PRECAST CONCRETE LTD<br>HALESFIELD 9, TELFORD<br>SHROPSHIRE TF7 4QW |            |                 | <b>ELITE</b><br>PRECAST<br>CONCRETE |
|     |          |                  |     |     |                                                                                                                                                  |  |   |      |          | www.eliteprecast.co.uk                                                    |            |                 |                                     |
| 0   | 22.06.23 | First Issue.     | CTC | RMD | -                                                                                                                                                |  |   | DATE | 22-06-23 |                                                                           | SCALE 1.15 | DRG EPC-VRK-006 |                                     |
| REV | DATE     | REASON FOR ISSUE | DRN | APP |                                                                                                                                                  |  |   | DATE | 22-00-23 |                                                                           |            |                 |                                     |