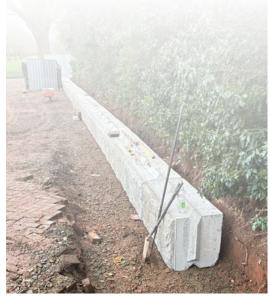

Both strong and aesthetically pleasing, Elite Precast Concrete's Vee-Rock™ modular, walling system proved to be the perfect choice.

continued overleaf...

## A secure and aesthetically pleasing, modular, retaining wall solution...

Vee-Rock™ walling is ideal for private housing, housing developments, parks & gardens, industrial developments, retail parks and country estates, where both landscaping and strength are equally important.

Available within just days of ordering, Vee-Rock $^{\text{M}}$  is both quick and easy to install, which shortens project lead times and site programmes. It can also be laid in any weather, which is very useful when building in the UK.