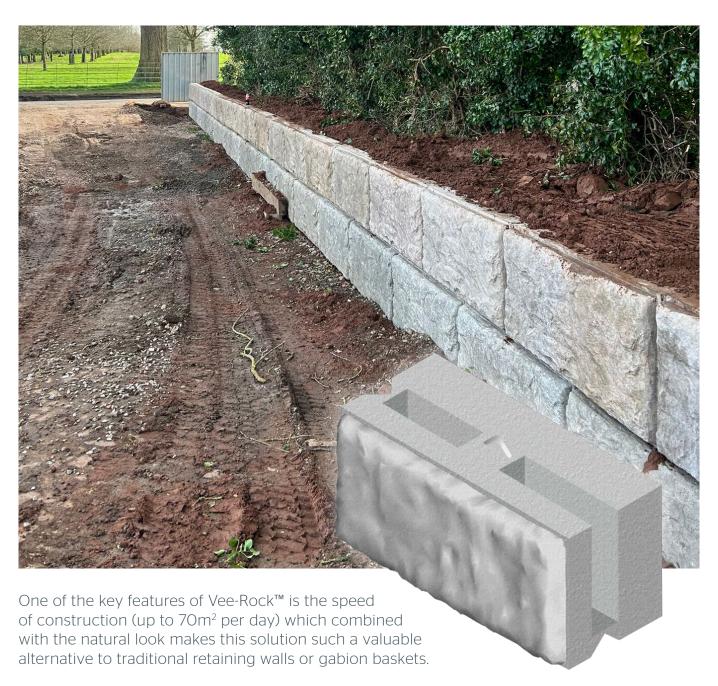

Both strong and aesthetically pleasing, Elite Precast Concrete's Vee-Rock™ modular, walling system proved to be the perfect choice.

continued overleaf...

## A secure and aesthetically pleasing, modular, retaining wall solution...

Vee-Rock™ walling is ideal for private housing, housing developments, parks & gardens, industrial developments, retail parks and country estates, where both landscaping and strength are equally important.

Available within just days of ordering, Vee-Rock $^{\text{M}}$  is both quick and easy to install, which shortens project lead times and site programmes. It can also be laid in any weather, which is very useful when building in the UK.