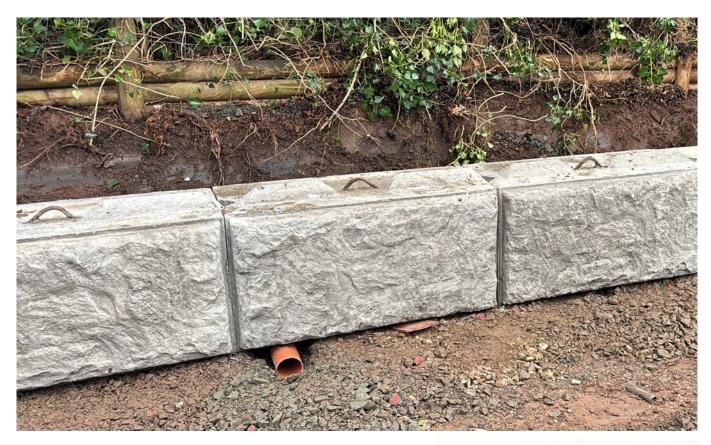

## Elite Precast Concrete case study

A secure and aesthetically pleasing, modular, retaining wall solution...

For more information or technical advice, contact 01952 588885.

When a local contractor, based in Woodfield Oaks, near the picturesque Worcestershire village of Ombersley, needed to build a retaining wall for his own home, it not only needed to be secure, but it also had to blend in with the surrounding architecture.

As with all retaining walls their main function is to offer protection, usually from a mass of earth. However, in this case the wall not only needed to be safe but also needed to look good. The choice of which retaining wall system to use was therefore very important to the client.

Both strong and aesthetically pleasing, Elite Precast Concrete's Vee-Rock™ modular, walling system proved to be the perfect choice.

continued overleaf...