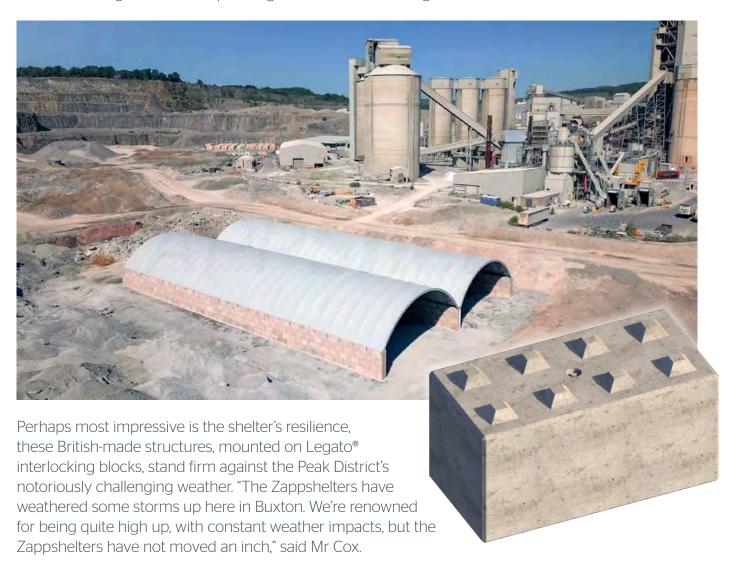

The heart of the matter lies in the quarry's growing production volumes and the critical need to protect dry materials from the harsh Peak District weather. Steve Cox, cement grinding production co-ordinator at Tarmac, highlighted the costly issue of clinker re-crushing due to exposure, a problem that demanded swift action.

Enter Zappshelter's bespoke solution – two imposing 17m wide by 56m long shelters, sporting custom grey canopies and mounted on Elite Precast Concrete's Legato® blocks. These imposing structures offered both durability and accessibility.

Along with the Zappshelter's speedy construction and reliability, thanks in part to Elite Precast's Legato® block base, Mr Cox was also impressed and reassured by the level of support from the team. "Although we didn't need it, Zappshelter were just a call away for any remedial work," he said.