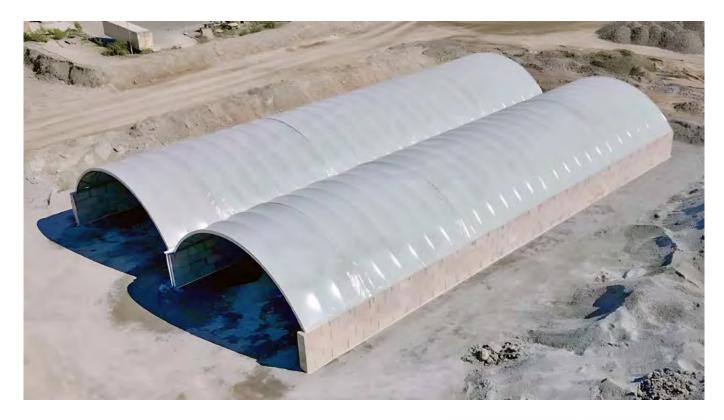

## Innovative storage solutions boost efficiency at Tarmac's Tunstead Quarry...

For more information or technical advice, contact 01952 588885.

By combining Zappshelter's custom canopies with Elite Precast Concrete's bay blocks Tarmac's Tunstead Quarry has found a winning solution to its storage challenges. This partnership has not only addressed immediate production concerns but also paved the way for significant improvements in efficiency and environmental stewardship.

Enter Zappshelter's bespoke solution – two imposing 17m wide by 56m long shelters, sporting custom grey canopies and mounted on Elite Precast Concrete's Legato® blocks. These imposing structures offered both durability and accessibility.

## Innovative storage solutions boost efficiency at Tarmac's Tunstead Quarry...

The open-ended design facilitates easy stock rotation, while the rapid installation process - completed within weeks and requiring no groundwork - showcases the solutions efficiency.