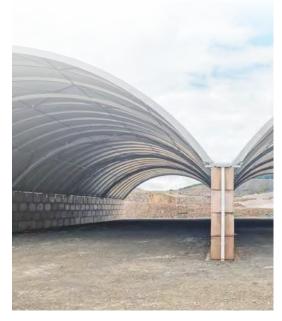

Enter Zappshelter's bespoke solution – two imposing 17m wide by 56m long shelters, sporting custom grey canopies and mounted on Elite Precast Concrete's Legato® blocks. These imposing structures offered both durability and accessibility.

Along with the Zappshelter's speedy construction and reliability, thanks in part to Elite Precast's Legato® block base, Mr Cox was also impressed and reassured by the level of support from the team. "Although we didn't need it, Zappshelter were just a call away for any remedial work," he said.