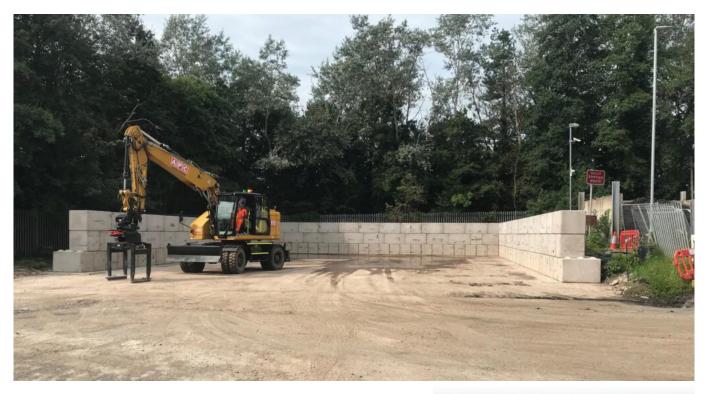

Jones Site Services & Installations were tasked with constructing a Legato® block retaining wall to form the bay wall for an upcoming Envirodome shelter. The project required a bay wall that was not only strong and durable but also quick to install with minimal disruption to site.

## Building a solid foundation with Legato® blocks from Elite Precast Concrete...

A skilled team from Jones Site Services & Installations worked closely with APC, spending several days on-site to lay out and position the Legato® blocks with meticulous precision. The process involved...

#### **Block Placement**

Careful handling and interlocking of each Legato block to create a seamless, sturdy barrier.

#### **Quality Assurance**

Ongoing checks throughout installation to guarantee a safe, reliable foundation.

The result was a perfectly executed Legato® block bay, ready to support the next phase of construction.