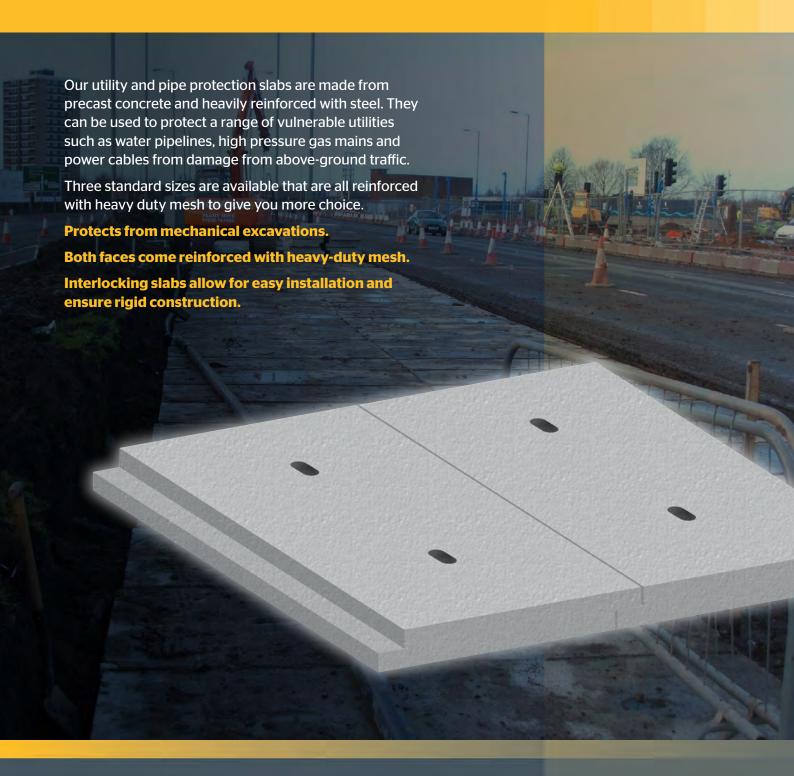

#### Slab types

Three standard sizes are available that are all reinforced with heavy duty mesh to give you more choice.

Used to protect high pressure gas mains and high voltage cables, particularly for areas vulnerable to rogue excavations.