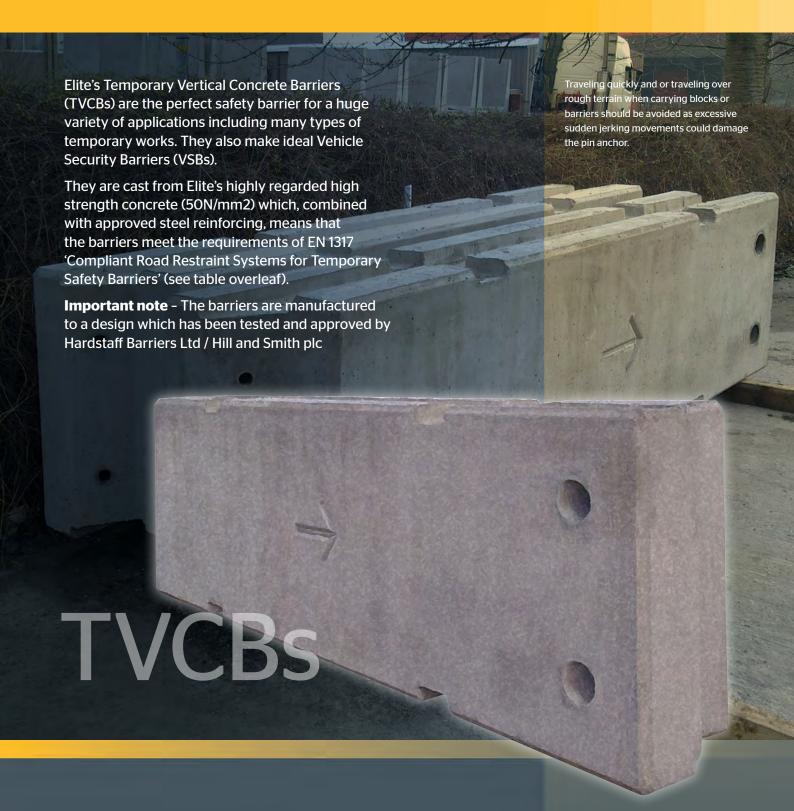

### Temporary Vertical Concrete Barriers

#### **TVCBs**

TVCBs have a multitude of uses including...

- · To create a safe working area for your workforce
- To provide flood defences
- Protecting pedestrians from traffic
- Providing traffic barriers / bases for secure fencing to be fixed to (particularly useful for large public events such as the Olympics / Commonwealth games
- Preventing un-authorised access to forecourts, car parks, fields and site compounds
- · Helping direct traffic flows safely
- As counterweights, kentledge for scaffolding, fencing, cranes, etc
- Proving security against ram raiders and terrorist attacks

The units are connected together at the scarf joint by M24 high tensile bolts.

Elite's TVCBs are always available direct from stock for nationwide next day delivery.

TVCB's should only be lifted/off-loaded from above using the central 5 tonne pin anchor and clutch or the four M24 threaded sockets and lifting loops

A crane off-load and place service is available - please call 01952 588 885 for further details.

**Important note:** Prior to lifting older / pre-used blocks check the lifting pin for wear / corrosion and check the block for cracks. If the block is cracked or the pin is worn