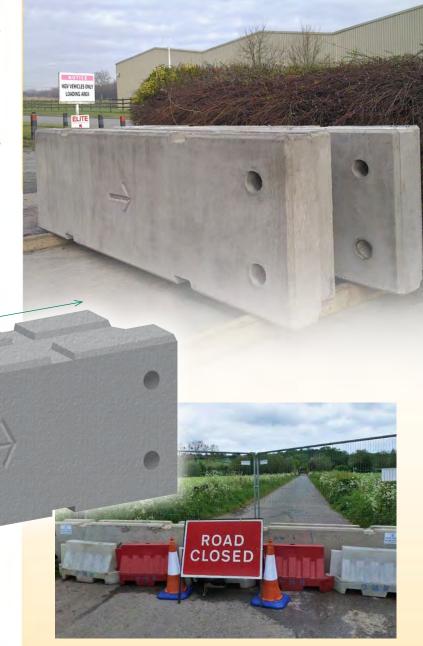

#### **TVCBs**

TVCBs have a multitude of uses including...

- · To create a safe working area for your workforce
- To provide flood defences
- Protecting pedestrians from traffic
- Providing traffic barriers / bases for secure fencing to be fixed to (particularly useful for large public events such as the Olympics / Commonwealth games
- Preventing un-authorised access to forecourts, car parks, fields and site compounds
- · Helping direct traffic flows safely
- As counterweights, kentledge for scaffolding, fencing, cranes, etc
- Proving security against ram raiders and terrorist attacks

The units are connected together at the scarf joint by M24 high tensile bolts.

Elite's TVCBs are always available direct from stock for nationwide next day delivery.

TVCB's should only be lifted/off-loaded from above using the central 5 tonne pin anchor and clutch or the four M24 threaded sockets and lifting loops