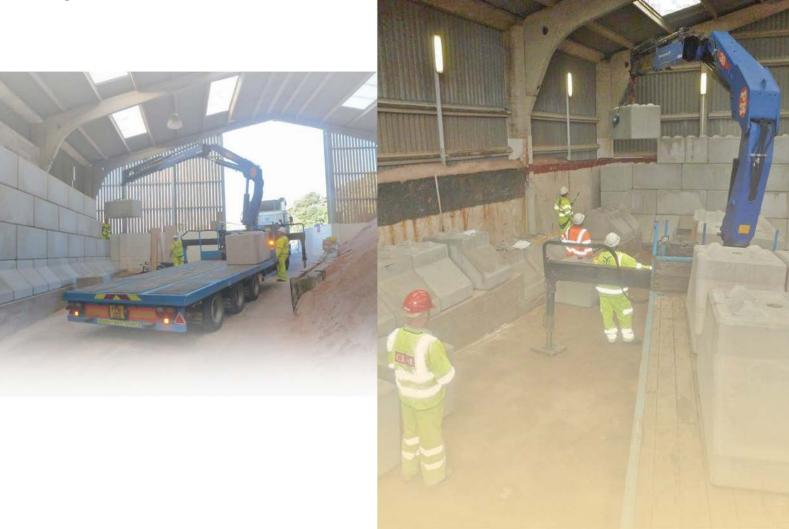

## **Turnkey installations**

For more information on Elite quality concrete products phone O1952 588 885 or browse www.eliteprecast.co.uk

## A typical turnkey installation

- 1. A site visit to carry out a detailed site survey and discussion of your requirements.
- Full set of 3D layout drawings with accompanying stability and ground bearing calcs (completed by an independent consulting engineer backed up with full PI insurance).
- **3.** Tension membrane or full steel roof structures included if required.
- Full installation service carried out by fully trained operatives in compliance with all current and applicable HSE guidance.
- **5.** 100 year design life warranty for the blocks is given as standard.