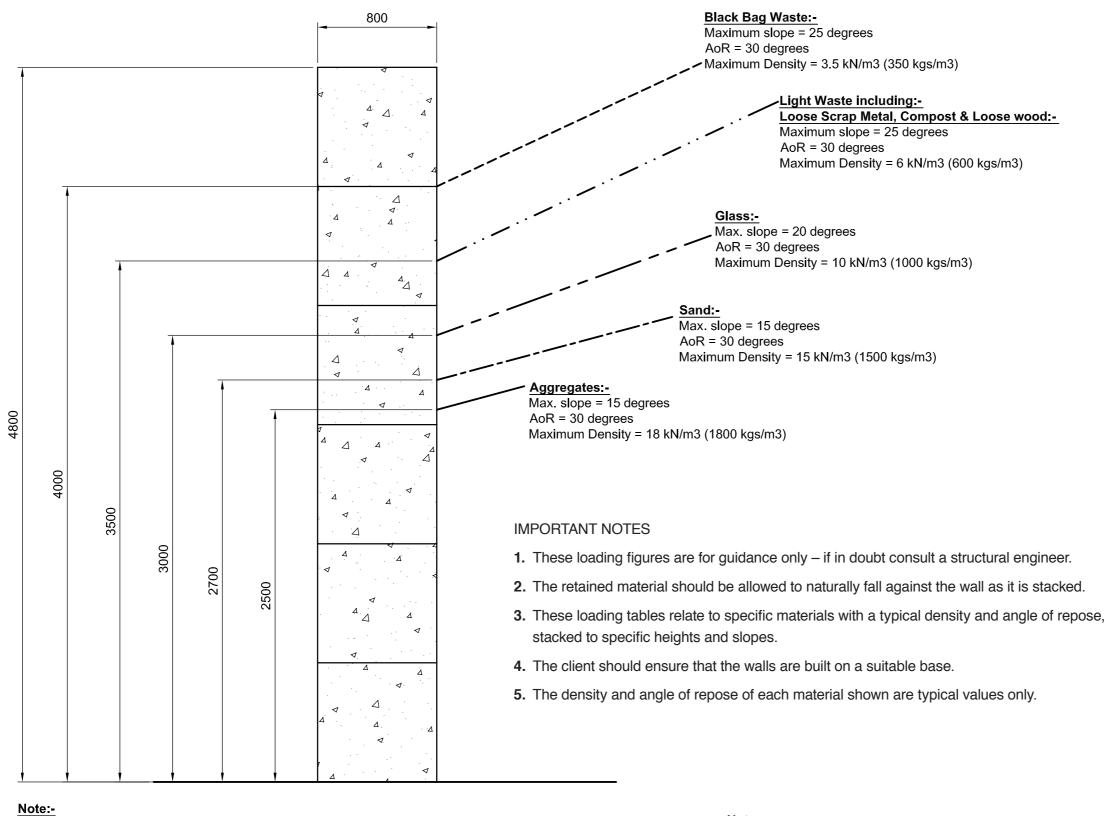

Design Parameters - 4.8m High Legato

(1:25)

Please open the

examples.

Stability and Loadings

Calculation Directory to see specific design

Note:-

Additional retaining capacity can be achived by adding additional 1600mm wide blocks at the base.