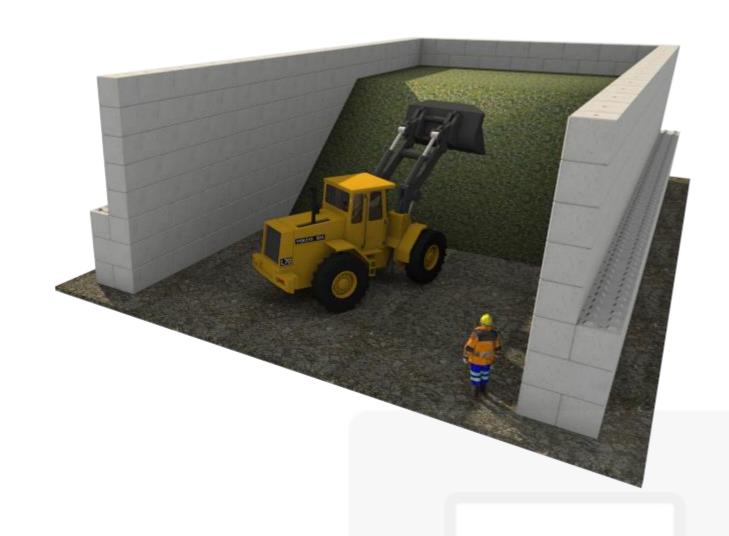

24800 23200

It should be noted that this drawing has been provided as a typical example of what can be achieved using our interlocking blocks, based on existing calculations for various materials / retaining wall loads.

The client should satisfy themselves that the walls are fit for their intended use, and that the slab / ground is capable of safely carrying the loads from the walls.

The interlocking blocks are colour coded to help identify the different blocks that are typically used in a design, and are not representative of the actual colour of the blocks.

Design Parameters (Maximum Loading)
Retained Material : Light Garden Waste
Material Slope : Level Fill.
Angle of Repose : 30°
Maximum Desnsity : 7.35 kN/m³ (735 kgs/m³)

Calculations provided by CLP Structures LTD.
Job Name: Elite Legato Wall
Job Number: 594-10 rev B
Date: June 2017