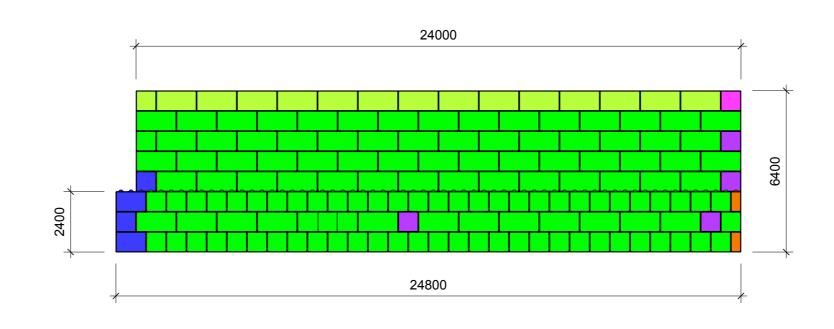

| Legato™ Block Schedule - Grand Total |                                                                                                                                    |                                                                                                                                                                                                                                                           |                                                                                                                                                                                                                                                                                                                                            |
|--------------------------------------|------------------------------------------------------------------------------------------------------------------------------------|-----------------------------------------------------------------------------------------------------------------------------------------------------------------------------------------------------------------------------------------------------------|--------------------------------------------------------------------------------------------------------------------------------------------------------------------------------------------------------------------------------------------------------------------------------------------------------------------------------------------|
| Dimensions                           | Count                                                                                                                              | Wgt (t)                                                                                                                                                                                                                                                   | Key                                                                                                                                                                                                                                                                                                                                        |
| 1600 x 800 x 800 x 2.4t              | 359                                                                                                                                | 861.6                                                                                                                                                                                                                                                     |                                                                                                                                                                                                                                                                                                                                            |
| 1600 x 800 x 800 x 2.16t             | 36                                                                                                                                 | 77.8                                                                                                                                                                                                                                                      |                                                                                                                                                                                                                                                                                                                                            |
| 1200 x 800 x 800 x 1.8t              | 14                                                                                                                                 | 25.2                                                                                                                                                                                                                                                      |                                                                                                                                                                                                                                                                                                                                            |
| 800 x 800 x 800 x 1.2t               | 10                                                                                                                                 | 12.0                                                                                                                                                                                                                                                      |                                                                                                                                                                                                                                                                                                                                            |
| 800 x 800 x 800 x 1.08t              | 2                                                                                                                                  | 2.2                                                                                                                                                                                                                                                       |                                                                                                                                                                                                                                                                                                                                            |
| 400 x 800 x 800 x 0.6t               | 8                                                                                                                                  | 4.8                                                                                                                                                                                                                                                       |                                                                                                                                                                                                                                                                                                                                            |
|                                      | Dimensions 1600 x 800 x 800 x 2.4t 1600 x 800 x 800 x 2.16t 1200 x 800 x 800 x 1.8t 800 x 800 x 800 x 1.2t 800 x 800 x 800 x 1.08t | Dimensions         Count           1600 x 800 x 800 x 2.4t         359           1600 x 800 x 800 x 2.16t         36           1200 x 800 x 800 x 1.8t         14           800 x 800 x 800 x 1.2t         10           800 x 800 x 800 x 1.08t         2 | Dimensions         Count         Wgt (t)           1600 x 800 x 800 x 2.4t         359         861.6           1600 x 800 x 800 x 2.16t         36         77.8           1200 x 800 x 800 x 1.8t         14         25.2           800 x 800 x 800 x 1.2t         10         12.0           800 x 800 x 800 x 1.08t         2         2.2 |

24800 23200

It should be noted that this drawing has been provided as a typical example of what can be achieved using our interlocking blocks, based on existing calculations for various materials / retaining wall loads.