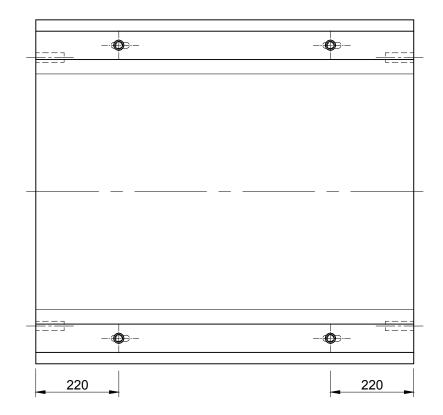

- 50N/mm<sup>2</sup> Concrete.
- Channels reinforced with 12mm bar at 200mm centres.
- Two dowel holes cast in each end Ø25mm.
- Surround in min. 200mm concrete if heavy / medium traffic loading, 100 150mm surround for light traffic although suggest engineer to local confirm ground conditions.
- No problem with modifying units on site; for example drilling and fixing brackets, core drilling to take plastic pipes, cutting and re-casting for corners and flat ends.
- Sikaflex 11fc recommended for sealing the joints (if required)
- 3mm neoprene recommended as a gasket between lid and channels in heavily trafficked areas.