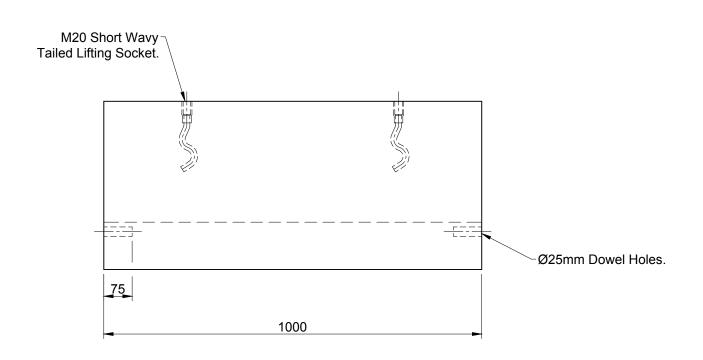

- 50N/mm<sup>2</sup> Concrete.
- Channels reinforced with 12mm bar at 200mm centres.
- Two dowel holes cast in each end Ø25mm.
- Surround in min. 200mm concrete if heavy / medium traffic loading, 100 150mm surround for light traffic although suggest engineer to local confirm ground conditions.
- No problem with modifying units on site; for example drilling and fixing brackets, core drilling to take plastic pipes, cutting and re-casting for corners and flat ends.
- Sikaflex 11fc recommended for sealing the joints (if required)
- 3mm neoprene recommended as a gasket between lid and channels in heavily trafficked areas.