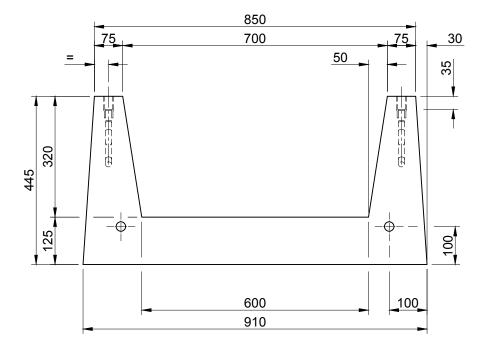

- 50N/mm<sup>2</sup> Concrete.
- Channels reinforced with 12mm bar at 200mm centres.
- Two dowel holes cast in each end Ø25mm.
- Surround in min. 200mm concrete if heavy / medium traffic loading, 100 150mm surround for light traffic although suggest engineer to local confirm ground conditions.
- No problem with modifying units on site; for example drilling and fixing brackets, core drilling to take plastic pipes, cutting and re-casting for corners and flat ends.
- Sikaflex 11fc recommended for sealing the joints (if required)
- 3mm neoprene recommended as a gasket between lid and channels in heavily trafficked areas.

Weight: 430kg Approx.

| L |     |      |                  |     |     |     |          |                  |     |     |                                                 |
|---|-----|------|------------------|-----|-----|-----|----------|------------------|-----|-----|-------------------------------------------------|
|   |     |      |                  |     |     |     |          |                  |     |     | TITLE                                           |
| Ī |     |      |                  |     |     |     |          |                  |     |     | Channel Section 600 x 320 (Internal)            |
| ŀ |     |      |                  |     |     |     |          |                  |     |     | 1000 x 910 x 445                                |
|   |     |      |                  |     |     |     |          |                  |     |     | Elite Product Code : 1603                       |
|   |     |      |                  |     |     | 0   | 21.04.16 | For Information. | CTC | RMD | 1 - (O) - 1 - 1 DRN CTC LCHKD DMD DATE 21 04 16 |
| [ | REV | DATE | REASON FOR ISSUE | DRN | APP | REV | DATE     | REASON FOR ISSUE | DRN | APP | THE DRIVER CTC CHAN RIVID DATE 21-04-10         |