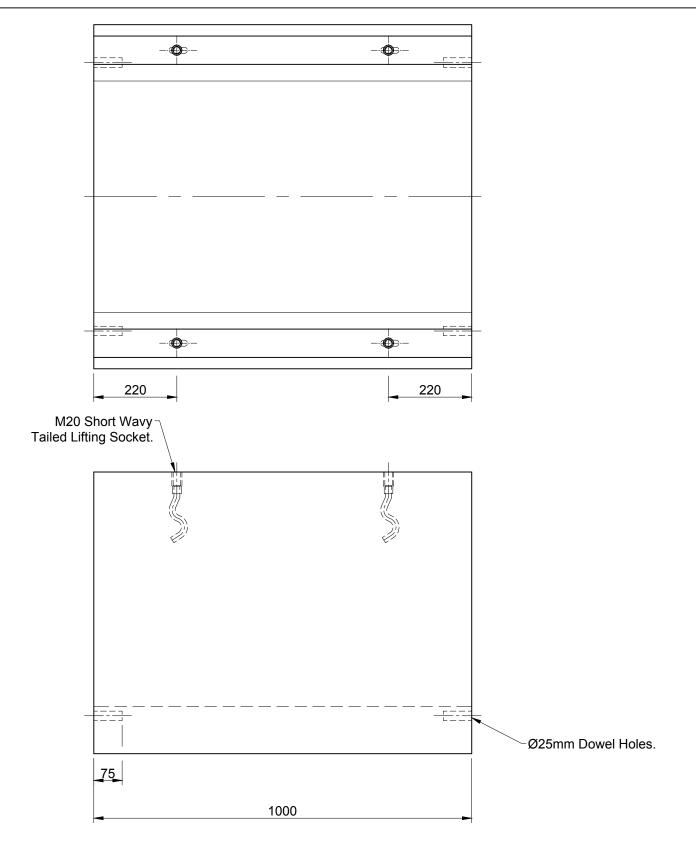

- 50N/mm² Concrete.
- Channels reinforced with 12mm bar at 200mm centres.
- Two dowel holes cast in each end Ø25mm.
- Butt jointed
- Surround in min. 200mm concrete if heavy / medium traffic loading, 100 150mm surround for light traffic although suggest engineer to local confirm ground conditions.
- No problem with modifying units on site; for example drilling and fixing brackets, core drilling to take plastic pipes, cutting and re-casting for corners and flat ends.
- Sikaflex 11fc recommended for sealing the joints (if required)
- 3mm neoprene recommended as a gasket between lid and channels in heavily trafficked areas.

Channel Section 600 x 620 (Internal) 1000 x 910 x 745 Elite Product Code : 1606

DRN CTC CHKD RMD DATE 21-04-16

ELITE PRECAST CONCRETE LTD HALESFIELD 9, TELFORD SHROPSHIRE TF7 4QW

SIZE A3 SCALE 1:10