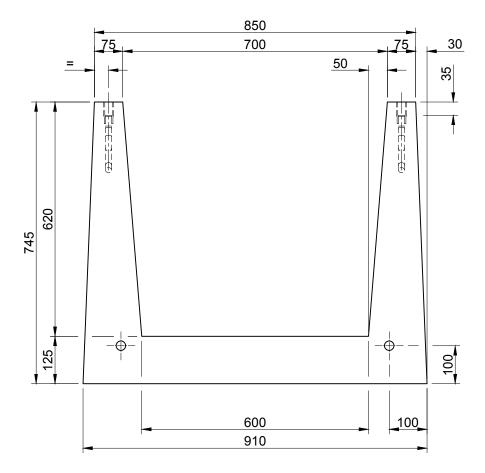

- 50N/mm² Concrete.
- Channels reinforced with 12mm bar at 200mm centres.
- Two dowel holes cast in each end Ø25mm.
- Butt jointed
- Surround in min. 200mm concrete if heavy / medium traffic loading, 100 150mm surround for light traffic although suggest engineer to local confirm ground conditions.
- No problem with modifying units on site; for example drilling and fixing brackets, core drilling to take plastic pipes, cutting and re-casting for corners and flat ends.
- Sikaflex 11fc recommended for sealing the joints (if required)
- 3mm neoprene recommended as a gasket between lid and channels in heavily trafficked areas.

Channel Section 600 x 620 (Internal) 1000 x 910 x 745 Elite Product Code : 1606

DRN CTC CHKD RMD DATE 21-04-16

ELITE PRECAST CONCRETE LTD HALESFIELD 9, TELFORD SHROPSHIRE TF7 4QW

SIZE A3 SCALE 1:10