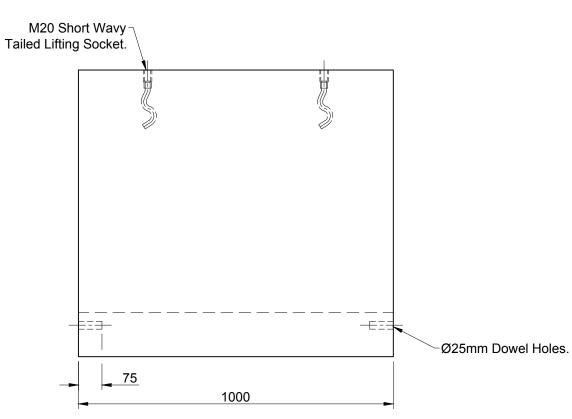

- 50N/mm² Concrete.
- Channels reinforced with 12mm bar at 200mm centres.
- Two dowel holes cast in each end Ø25mm.
- Butt jointed
- Surround in min. 200mm concrete if heavy / medium traffic loading, 100 150mm surround for light traffic although suggest engineer to local confirm ground conditions.
- No problem with modifying units on site; for example drilling and fixing brackets, core drilling to take plastic pipes, cutting and re-casting for corners and flat ends.
- Sikaflex 11fc recommended for sealing the joints (if required)
- 3mm neoprene recommended as a gasket between lid and channels in heavily trafficked areas.