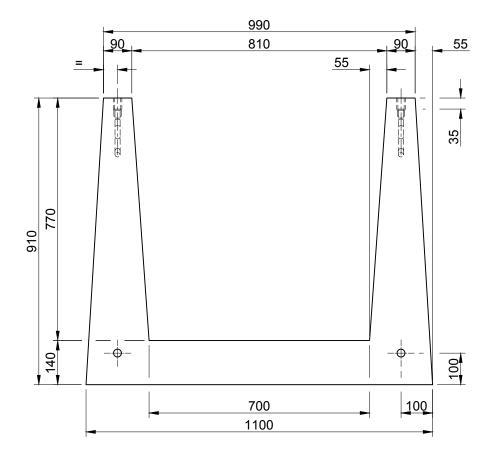

- 50N/mm² Concrete.
- Channels reinforced with 12mm bar at 200mm centres.
- Two dowel holes cast in each end Ø25mm.
- Butt jointed
- Surround in min. 200mm concrete if heavy / medium traffic loading, 100 150mm surround for light traffic although suggest engineer to local confirm ground conditions.
- No problem with modifying units on site; for example drilling and fixing brackets, core drilling to take plastic pipes, cutting and re-casting for corners and flat ends.
- Sikaflex 11fc recommended for sealing the joints (if required)
- 3mm neoprene recommended as a gasket between lid and channels in heavily trafficked areas.

Channel Section 700 x 770 (Internal) 1000 x 1100 x 910 Elite Product Code : 1757

DRN CTC CHKD RMD DATE 21-04-16

ELITE PRECAST CONCRETE LTD HALESFIELD 9, TELFORD SHROPSHIRE TF7 4QW

SIZE A3 SCALE 1:12