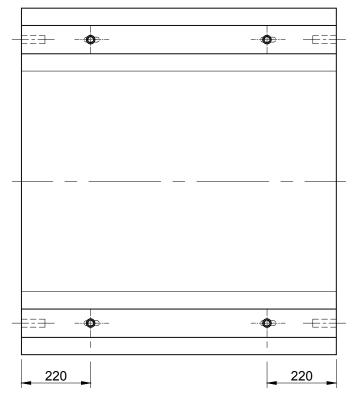

- 50N/mm² Concrete.
- Channels reinforced with 12mm bar at 200mm centres.
- Two dowel holes cast in each end Ø25mm.
- Butt jointed
- Surround in min. 200mm concrete if heavy / medium traffic loading, 100 150mm surround for light traffic although suggest engineer to local confirm ground conditions.
- No problem with modifying units on site; for example drilling and fixing brackets, core drilling to take plastic pipes, cutting and re-casting for corners and flat ends.
- Sikaflex 11fc recommended for sealing the joints (if required)
- 3mm neoprene recommended as a gasket between lid and channels in heavily trafficked areas.