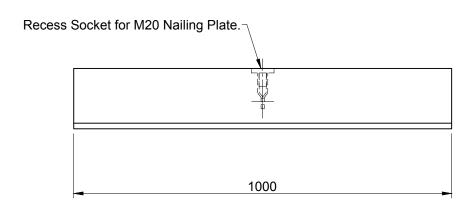

| Chan | nel Lid 10 | 000 x 1320 | ) x 16 | 60              | ELITE P |       |      |     |         |      |
|------|------------|------------|--------|-----------------|---------|-------|------|-----|---------|------|
|      | oduct Code |            |        | HALESF<br>SHROP | PRECAST |       |      |     |         |      |
|      |            |            | DATE   | 21-04-16        | SIZE A3 | SCALE | 1:10 | DRG | EPC-LID | -005 |