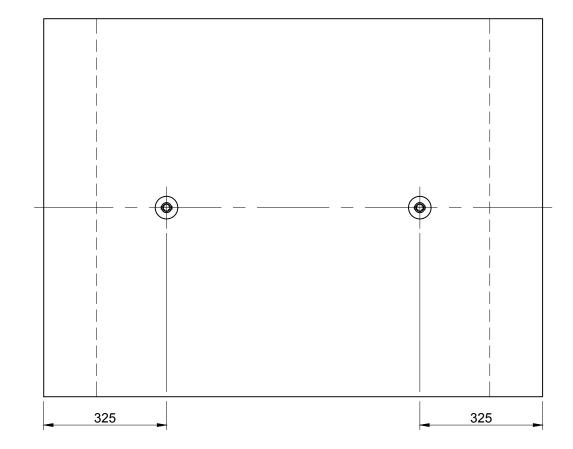

| Chan | nel Lid 10 | 000 x 1320 | ) x 16 | 60              | ELITE P |       |      |     |         |      |
|------|------------|------------|--------|-----------------|---------|-------|------|-----|---------|------|
|      | oduct Code |            |        | HALESF<br>SHROP | PRECAST |       |      |     |         |      |
|      |            |            | DATE   | 21-04-16        | SIZE A3 | SCALE | 1:10 | DRG | EPC-LID | -005 |