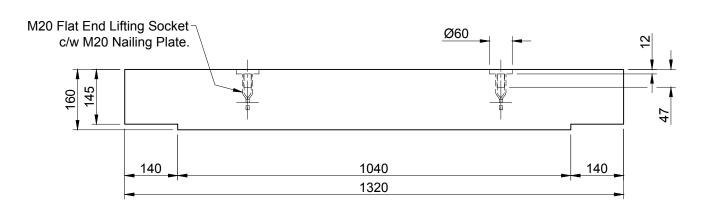

Weight: 480kg Approx.

- 50N/mm² Concrete.
- Lids reinforced with 16mm bar at 100mm centres.
- Butt jointed.
- Tested to BS EN 124 Class B125 (group 2) Designed to Class C250 (group 3).
- No problem with modifying units on site; for example drilling and fixing brackets, core
  drilling to take plastic pipes, cutting and re-casting for corners and flat ends.
- 3mm neoprene recommended as a gasket between lid and channels in heavily trafficked areas.

| Chan | nel Lid 10 | 000 x 1320 | ) x 16 | 60              | ELITE P |       |      |     |         |      |
|------|------------|------------|--------|-----------------|---------|-------|------|-----|---------|------|
|      | oduct Code |            |        | HALESF<br>SHROP | PRECAST |       |      |     |         |      |
|      |            |            | DATE   | 21-04-16        | SIZE A3 | SCALE | 1:10 | DRG | EPC-LID | -005 |