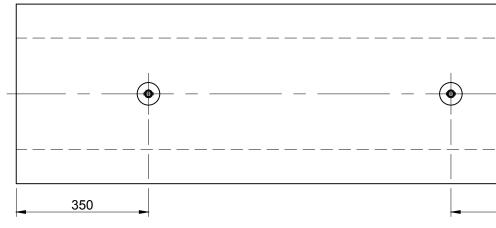

| 350                                        |                                 |                                  |
|--------------------------------------------|---------------------------------|----------------------------------|
|                                            |                                 |                                  |
| TE PRECAST<br>_ESFIELD 9, T<br>ROPSHIRE TF | CONCRETE LTD<br>ELFORD<br>7 4QW | <b>ELITE</b><br>PRECAST CONCRETE |
| A3 SCALE 1:                                | 10 DRG EPC-I                    | _ID-001 REV O                    |
| I                                          |                                 |                                  |