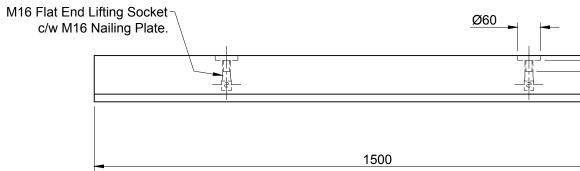

## Weight : 183kg Approx.

Recess Socket for M16 Nailing Plate.-

- 50N/mm<sup>2</sup> Concrete. ٠
- Lids reinforced with 16mm bar at 100mm centres. ٠
- Butt jointed. ٠
- •
- Tested to BS EN 124 Class B125 (group 2) Designed to Class C250 (group 3). No problem with modifying units on site; for example drilling and fixing brackets, core drilling to take plastic pipes, cutting and re-casting for corners and flat ends. 3mm neoprene recommended as a gasket between lid and channels in heavily ٠
- ٠ trafficked areas.