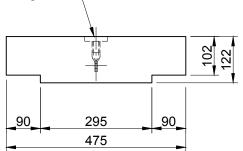

## Weight : 183kg Approx.

Recess Socket for M16 Nailing Plate.-

- 50N/mm<sup>2</sup> Concrete. ٠
- Lids reinforced with 16mm bar at 100mm centres. ٠
- Butt jointed. ٠
- •
- Tested to BS EN 124 Class B125 (group 2) Designed to Class C250 (group 3). No problem with modifying units on site; for example drilling and fixing brackets, core drilling to take plastic pipes, cutting and re-casting for corners and flat ends. 3mm neoprene recommended as a gasket between lid and channels in heavily ٠
- ٠ trafficked areas.