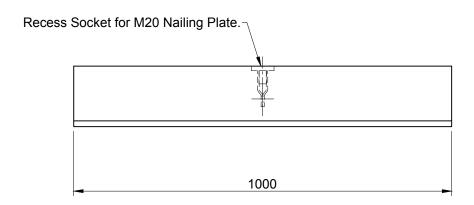

| Charmer Liu 1000 x 1070 x 100 | ELITE PRECAST CONCRETE LTD<br>HALESFIELD 9, TELFORD |
|-------------------------------|-----------------------------------------------------|
| Elite Product Code : 1701     | SHROPSHIRE TF7 4QW                                  |