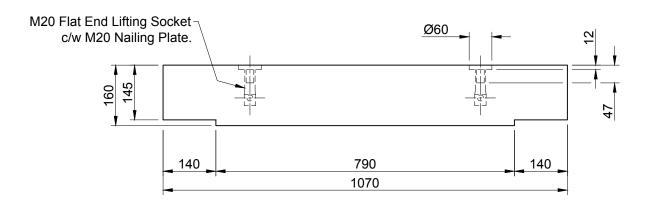

230 230

Weight: 380kg Approx.

- 50N/mm<sup>2</sup> Concrete.
- Lids reinforced with 16mm bar at 100mm centres.
- Tested to BS EN 124 Class B125 (group 2) Designed to Class C250 (group 3).
- No problem with modifying units on site; for example drilling and fixing brackets, core drilling to take plastic pipes, cutting and re-casting for corners and flat ends.
- 3mm neoprene recommended as a gasket between lid and channels in heavily trafficked areas.

| Charmer Liu 1000 x 1070 x 100 | ELITE PRECAST CONCRETE LTD<br>HALESFIELD 9, TELFORD |
|-------------------------------|-----------------------------------------------------|
| Elite Product Code : 1701     | SHROPSHIRE TF7 4QW                                  |