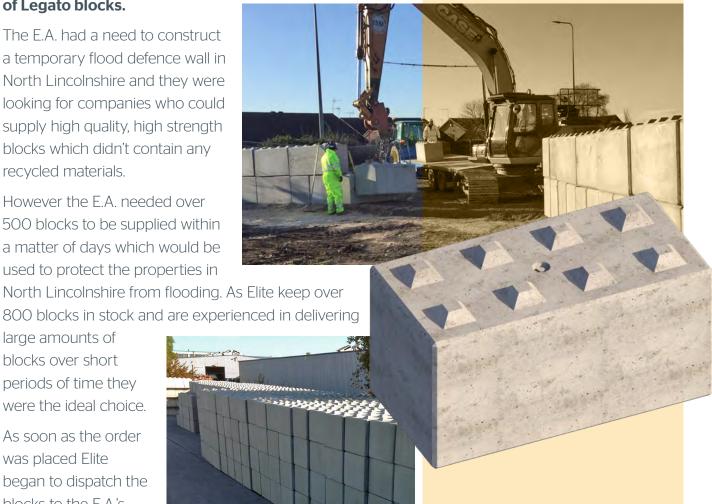

## Flood defence wall in North Lincs... Legato blocks

For more information or technical advice, contact 01952 588885.

In November 2017 Elite was contacted by Glyn Ellis, Field **Team Leader, South Ferriby Depot of the Environment** Agency (E.A.) with an urgent request for a large number

of Legato blocks.

The E.A. had a need to construct a temporary flood defence wall in North Lincolnshire and they were looking for companies who could supply high quality, high strength blocks which didn't contain any recycled materials.

However the E.A. needed over 500 blocks to be supplied within a matter of days which would be used to protect the properties in

North Lincolnshire from flooding. As Elite keep over

large amounts of blocks over short periods of time they were the ideal choice.

As soon as the order was placed Elite began to dispatch the blocks to the E.A.'s yard in South Ferriby

reported to be some of the best at off-loading blocks that Elite's drivers had ever seen. The whole off-loading process is made safe and simple by the fact that each block has its own cast in lifting pin anchor - so for off-loading all that's required is a suitable machine with a chain and hook.