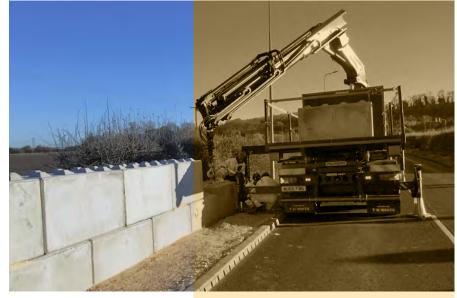

## Flood defence wall in North Lincs... Legato blocks

For more information or technical advice, contact 01952 588885.

In November 2017 Elite was contacted by Glyn Ellis, Field **Team Leader, South Ferriby Depot of the Environment** Agency (E.A.) with an urgent request for a large number

of Legato blocks.

The E.A. had a need to construct a temporary flood defence wall in North Lincolnshire and they were looking for companies who could supply high quality, high strength blocks which didn't contain any recycled materials.

However the E.A. needed over 500 blocks to be supplied within a matter of days which would be used to protect the properties in

North Lincolnshire from flooding. As Elite keep over

large amounts of blocks over short periods of time they were the ideal choice.

As soon as the order was placed Elite began to dispatch the blocks to the E.A.'s yard in South Ferriby

reported to be some of the best at off-loading blocks that Elite's drivers had ever seen. The whole off-loading process is made safe and simple by the fact that each block has its own cast in lifting pin anchor - so for off-loading all that's required is a suitable machine with a chain and hook.

## Flood defence wall in North Lincolnshire... Legato blocks

Once all 500 blocks had been delivered Glyn's team set about placing the blocks in strategic locations designed to prevent flood waters inundating local houses and businesses.

And then just a few days the later the walls were in place and ready for the late autumn storms that were set to batter the Lincolnshire region.

As Elite's blocks are so durable - they will be ready to deployed at