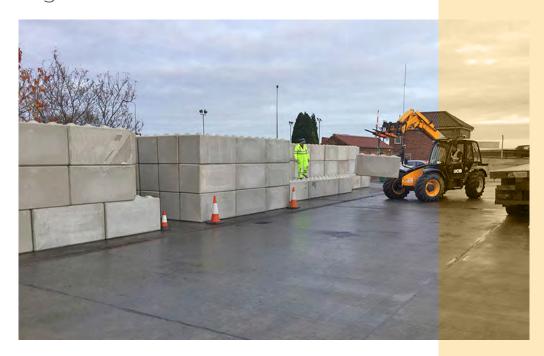

## Flood defence wall in North Lincolnshire... Legato blocks

Once all 500 blocks had been delivered Glyn's team set about placing the blocks in strategic locations designed to prevent flood waters inundating local houses and businesses.

And then just a few days the later the walls were in place and ready for the late autumn storms that were set to batter the Lincolnshire region.

As Elite's blocks are so durable - they will be ready to deployed at