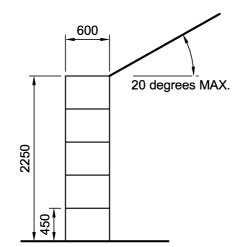

## Retained Material:-

Broken Glass (NOT CRUSHED) Maximum slope - 20 degrees AoR = 35 degrees Maximum Density 10 kN/m3 (1000 kgs/m3)

Project:

It is up to the client to advise if these parameters are not correct.

## **Design Parameters**