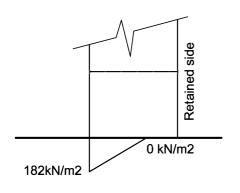

## NOTE:-

The bearing pressure beneath the wall is shown below. It is up to the client to ensure the ground is adequate, alternatively a foundation may be designed to suit allowable ground bearing pressures if required.

**Bearing Pressure Directly Beneath Wall** 

**Bearing Pressure Directly Beneath Foundation**