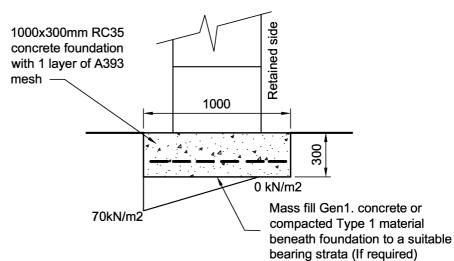

## NOTE:-

The bearing pressure beneath the wall is shown below. It is up to the client to ensure the ground is adequate, alternatively a foundation may be designed to suit allowable ground bearing pressures if required.

**Bearing Pressure Directly Beneath Wall** 

**Bearing Pressure Directly Beneath Foundation**