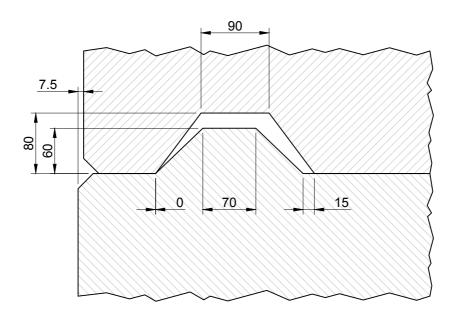

## Incorrect Installation of Legato Blocks



## Correct Installation of Legato Blocks

|                                                                                 |      |                      |    |        |    |                                                                         | 0   | 25.02.19 | For Informat | ormation         |              | СТС                | ОВ  |
|---------------------------------------------------------------------------------|------|----------------------|----|--------|----|-------------------------------------------------------------------------|-----|----------|--------------|------------------|--------------|--------------------|-----|
| REV                                                                             | DATE | REASON FOR ISSUE DR