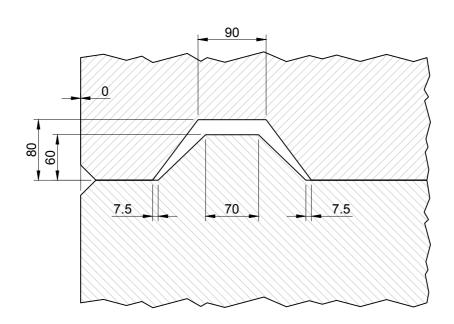

## Correct Installation of Legato Blocks

|                                                                                 |      |                      |    |        |    |                                                                         | 0   | 25.02.19 | For Informat | ormation         |              | СТС                | ОВ  |
|---------------------------------------------------------------------------------|------|----------------------|----|--------|----|-------------------------------------------------------------------------|-----|----------|--------------|------------------|--------------|--------------------|-----|
| REV                                                                             | DATE | REASON FOR ISSUE DRN |    |        |    | APP                                                                     | REV | DATE     |              | REASON FOR ISSUE |              | DRN                | APP |
| TITLE Legato™ Block Alignment of Pin During Installation Elite Product Code : - |      |                      |    |        |    | ELITE PRECAST CONCRETE LIMITED HALESFIELD 9, TELFORD SHROPSHIRE TF7 4QW |     |          |              |                  | EL PRECAST ( | ITE<br>ET CONCRETE |     |
| DRN                                                                             | CTC  | CHKD                 | ОВ | 25-02- | 19 | SIZE <b>A</b>                                                           | ۸4  | SCALE 1: | 5 DRG        | EPC-DRG-2        | 268          | REV                | О   |