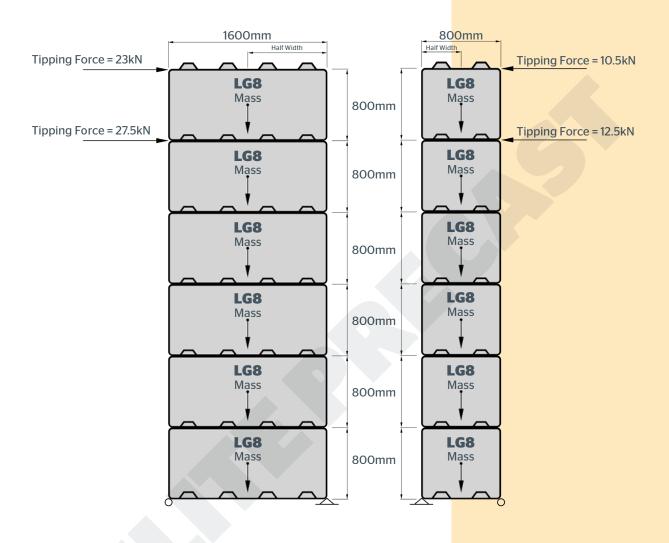

## Tipping Force Calculations - Legato Blocks

The use of these calculations is at your own risk and responsibility.

Check ground stability and consistency before building a structure.

The figures given are mathematically calculated figures with no factors of safety applied, real world conditions could reduce the allowable tipping force of the blocks and therefore it is always recommended that a Structural Engineer is consulted before building and loading a structure.