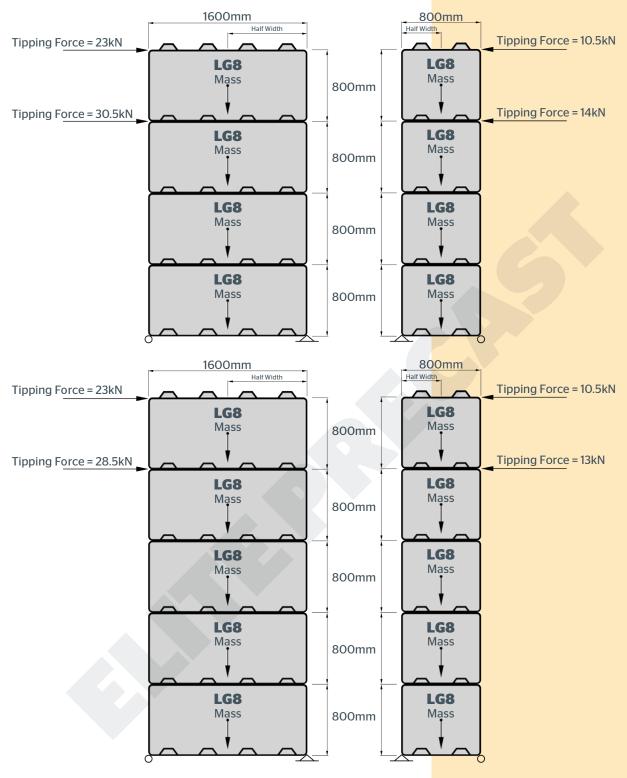

## Tipping Force Calculations - Legato Blocks

The use of these calculations is at your own risk and responsibility.

Check ground stability and consistency before building a structure.

The figures given are mathematically calculated figures with no factors of safety applied, real world conditions could reduce the allowable tipping force of the blocks and therefore it is always recommended that a Structural Engineer is consulted before building and loading a structure.