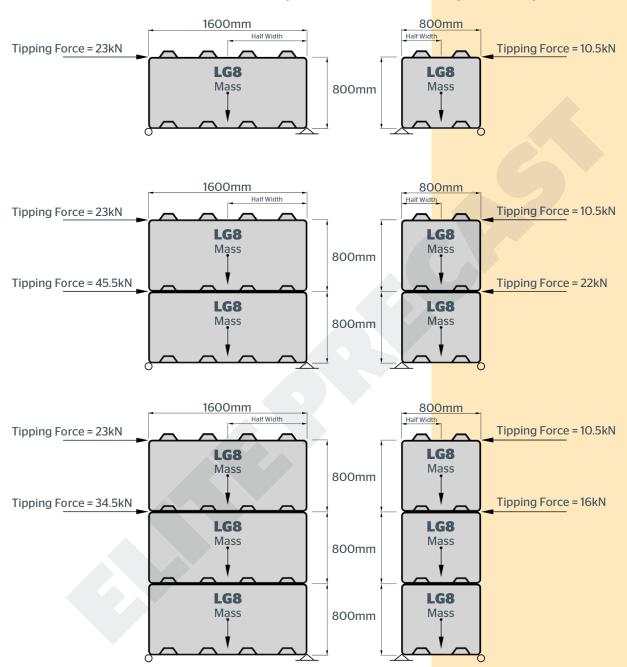

## Tipping Force Calculations - Legato Blocks

The use of these calculations is at your own risk and responsibility.

Check ground stability and consistency before building a structure.

The figures given are mathematically calculated figures with no factors of safety applied, real world conditions could reduce the allowable tipping force of the blocks and therefore it is always recommended that a Structural Engineer is consulted before building and loading a structure.