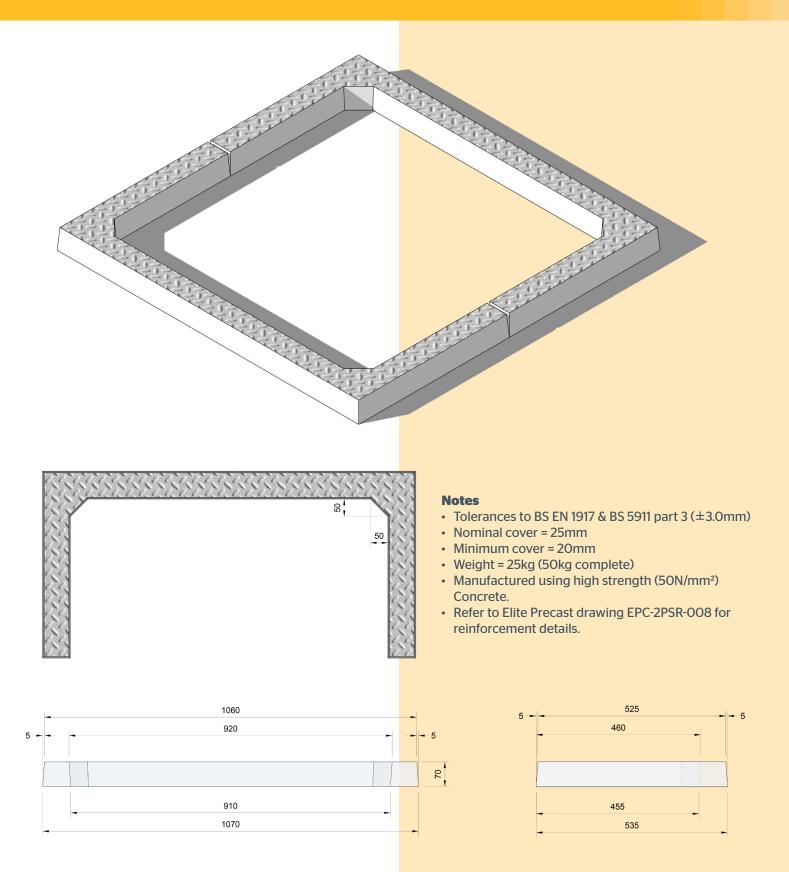

## Seating Ring/Adjusting Unit - 900 x 900

The ELITE two part 900x900 seating ring / adjusting unit is designed specifically for the "V" gully grating and frame when used in slip forming drainage channels in highway applications.

The seating rings are used in place of engineering brick coursing to adjust the height of the ductile iron gully grating and frame and are sectional to permit ease of handling and quick installation by semi-skilled operatives.

The seating rings are factory produced from high strength (C40/50) concrete under a Quality Management System compliant with EN1917, BS 5911-3 and BS5911-6 requirements and are nominally reinforced.

Seating rings are installed on a bed of M12 / class (i) mortar and the joints pointed to a flush finish. Each lift should be rotated through 90o to avoid contiguous vertical joints. The ductile iron grating and frame are to be installed in accordance with the manufacturer's instructions.