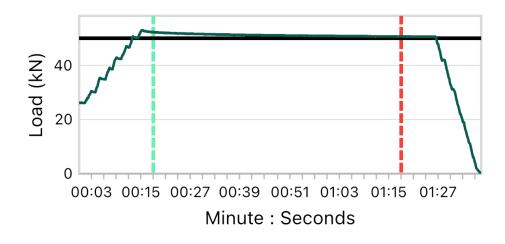

| Date & Time          | 21 Jan 2022 13:52 | Maximum Load Achieved | 53.0 kN     |
|----------------------|-------------------|-----------------------|-------------|
| Target Load          | 50.0 kN           | Device SN             | 228         |
| Timed Secton Started | 00:18             | Timed Secton Finished | 01:18       |
| Timed Secton Length  | 01:00             | Next Calibraton Date  | 02 Dec 2022 |
| Test Result          | Test Result Pass  |                       |             |

## 01:52 PM 21 Jan 2022

| Date & Time          | 21 Jan 2022 13:23 | Maximum Load Achieved | 51.5 kN     |
|----------------------|-------------------|-----------------------|-------------|
| Target Load          | 50.0 kN           | Device SN             | 228         |
| Timed Secton Started | 01:01             | Timed Secton Finished | 02:01       |
| Timed Secton Length  | 01:00             | Next Calibraton Date  | 02 Dec 2022 |
| Test Result          | Test Result Pass  |                       |             |