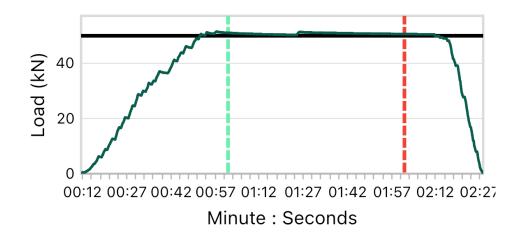

| Date & Time          | 21 Jan 2022 13:52 | Maximum Load Achieved | 53.0 kN     |
|----------------------|-------------------|-----------------------|-------------|
| Target Load          | 50.0 kN           | Device SN             | 228         |
| Timed Secton Started | 00:18             | Timed Secton Finished | 01:18       |
| Timed Secton Length  | 01:00             | Next Calibraton Date  | 02 Dec 2022 |
| Test Result          | Test Result Pass  |                       |             |

## 01:52 PM 21 Jan 2022

| Date & Time          | 21 Jan 2022 13:23 | Maximum Load Achieved | 51.5 kN     |
|----------------------|-------------------|-----------------------|-------------|
| Target Load          | 50.0 kN           | Device SN             | 228         |
| Timed Secton Started | 01:01             | Timed Secton Finished | 02:01       |
| Timed Secton Length  | 01:00             | Next Calibraton Date  | 02 Dec 2022 |
| Test Result          | Test Result Pass  |                       |             |