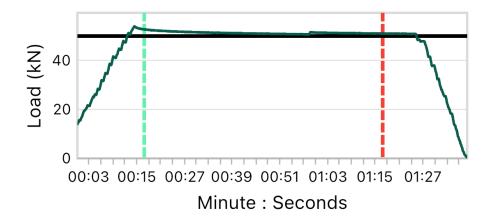

fresh out of mould this morning pin passed and concrete

Test Title 04:06 PM 26 Apr 2022

| Date & Time         | 26 Apr 2022 17:06 | Maximum Load Achieved | 54.7 kN     |
|---------------------|-------------------|-----------------------|-------------|
| Target Load         | 50.0 kN           | Device SN             | 228         |
| Timed Secton Starte | d 00:30           | Timed Secton Finished | 01:30       |
| Timed Secton Lengt  | h 01:00           | Next Calibraton Date  | 02 Dec 2022 |
| Test Result         | Test Result Pass  |                       |             |

## Test Title 04:06 PM 26 Apr 2022

Test Title 04:01 PM 26 Apr 2022

| Date & Time         | 26 Apr 2022 17:01 | Maximum Load Achieved | 53.9 kN     |
|---------------------|-------------------|-----------------------|-------------|
| Target Load         | 50.0 kN           | Device SN             | 228         |
| Timed Secton Starte | d 00:16           | Timed Secton Finished | 01:16       |
| Timed Secton Lengtl | 01:00             | Next Calibraton Date  | 02 Dec 2022 |
| Test Result         | Test Result Pass  |                       |             |

Test Title 04:06 PM 26 Apr 2022

| Date & Time         | 26 Apr 2022 17:06 | Maximum Load Achieved | 54.7 kN     |
|---------------------|-------------------|-----------------------|-------------|
| Target Load         | 50.0 kN           | Device SN             | 228         |
| Timed Secton Starte | d 00:30           | Timed Secton Finished | 01:30       |
| Timed Secton Lengt  | h 01:00           | Next Calibraton Date  | 02 Dec 2022 |
| Test Result         | Test Result Pass  |                       |             |

## Test Title 04:06 PM 26 Apr 2022