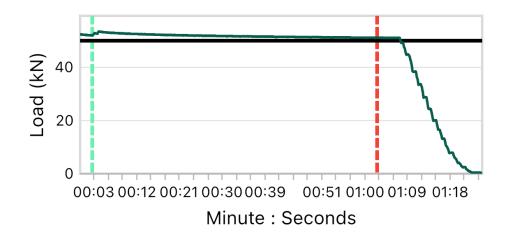

## Signature

| Customer Company Name |
|-----------------------|
|-----------------------|

| Date & Time          | 16 Feb 2022 10:51 | Maximum Load Achieved | 53.5 kN     |
|----------------------|-------------------|-----------------------|-------------|
| Target Load          | 50.0 kN           | Device SN             | 228         |
| Timed Secton Started | 00:02             | Timed Secton Finished | 01:02       |
| Timed Secton Length  | 01:00             | Next Calibraton Date  | 02 Dec 2022 |
| Test Result          | Test Result Pass  |                       |             |