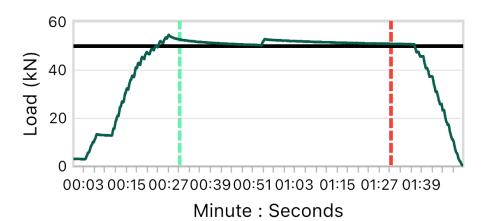

## Signature

| Customer Company Name |
|-----------------------|
|-----------------------|

| Date & Time          | 16 Feb 2022 10:51 | Maximum Load Achieved | 53.5 kN     |
|----------------------|-------------------|-----------------------|-------------|
| Target Load          | 50.0 kN           | Device SN             | 228         |
| Timed Secton Started | 00:02             | Timed Secton Finished | 01:02       |
| Timed Secton Length  | 01:00             | Next Calibraton Date  | 02 Dec 2022 |
| Test Result          | Test Result Pass  |                       |             |