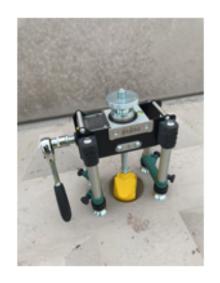

## 10:51 AM 16 Feb 2022

| Date & Time         | 16 Feb 2022 10:51 | Maximum Load Achieved | 53.5 kN     |
|---------------------|-------------------|-----------------------|-------------|
| Target Load         | 50.0 kN           | Device SN             | 228         |
| Timed Secton Starte | d 00:02           | Timed Secton Finished | 01:02       |
| Timed Secton Length | 01:00             | Next Calibraton Date  | 02 Dec 2022 |
| Tost Posult         | Tast Pasult Dass  |                       |             |

Test Result Test Result Pass