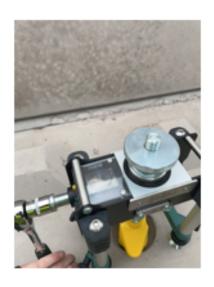

## 10:51 AM 16 Feb 2022

| Date & Time         | 16 Feb 2022 10:51 | Maximum Load Achieved | 53.5 kN     |
|---------------------|-------------------|-----------------------|-------------|
| Target Load         | 50.0 kN           | Device SN             | 228         |
| Timed Secton Starte | d 00:02           | Timed Secton Finished | 01:02       |
| Timed Secton Length | 01:00             | Next Calibraton Date  | 02 Dec 2022 |
| Tost Posult         | Tast Pasult Dass  |                       |             |

Test Result Test Result Pass