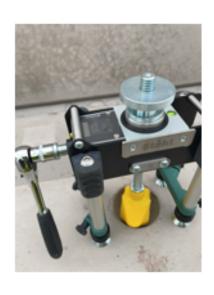

## 10:51 AM 16 Feb 2022

| Date & Time         | 16 Feb 2022 10:51 | Maximum Load Achieved | 53.5 kN     |
|---------------------|-------------------|-----------------------|-------------|
| Target Load         | 50.0 kN           | Device SN             | 228         |
| Timed Secton Starte | d 00:02           | Timed Secton Finished | 01:02       |
| Timed Secton Length | 01:00             | Next Calibraton Date  | 02 Dec 2022 |
| Tost Posult         | Tast Pasult Dass  |                       |             |

Test Result Test Result Pass