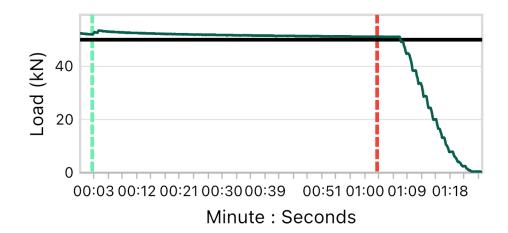

## 10:51 AM 16 Feb 2022

| Date & Time         | 16 Feb 2022 10:51 | Maximum Load Achieved | 53.5 kN     |
|---------------------|-------------------|-----------------------|-------------|
| Target Load         | 50.0 kN           | Device SN             | 228         |
| Timed Secton Starte | d 00:02           | Timed Secton Finished | 01:02       |
| Timed Secton Length | 01:00             | Next Calibraton Date  | 02 Dec 2022 |
| Tost Posult         | Tast Pasult Dass  |                       |             |

Test Result Test Result Pass