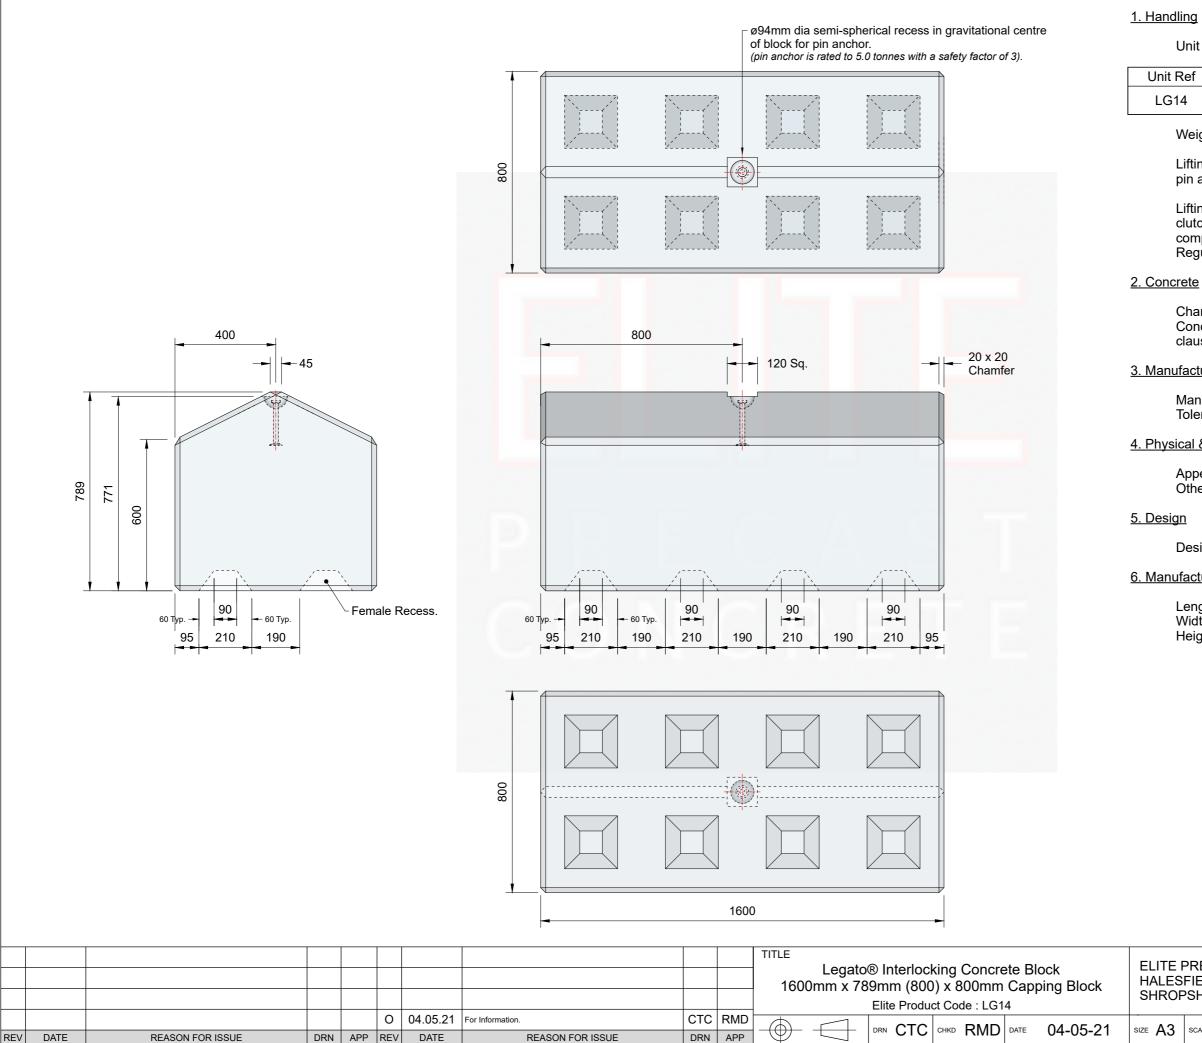

EPC-LEG-015\_O - 1600 x 800 x 800 (LG14 - Capping Block)

Unit Volume / Weight

| nit Ref | Volume (m <sup>3</sup> ) | Weight (kg) |
|---------|--------------------------|-------------|
| .G14    | 0.878                    | 2,065       |

Weight is based on 2,350 kg/m<sup>3</sup>

Lifting system is by means of a 180mm long spherical pin anchor rated at 5.0 tonnes with a safety factor of 3.

Lifting is achieved by use of a 5.0t rated pin anchor ring clutch or combination ring clutch only and should comply with the Lifting Operation & Lifting Equipment Regulations 1998 (LOLER).

Characteristic 28 day cube strength = 50 N/mm<sup>2</sup> min. Concrete is Class A1 Fire Resistant in accordance with clause 4.3.4.4 of EN 13369