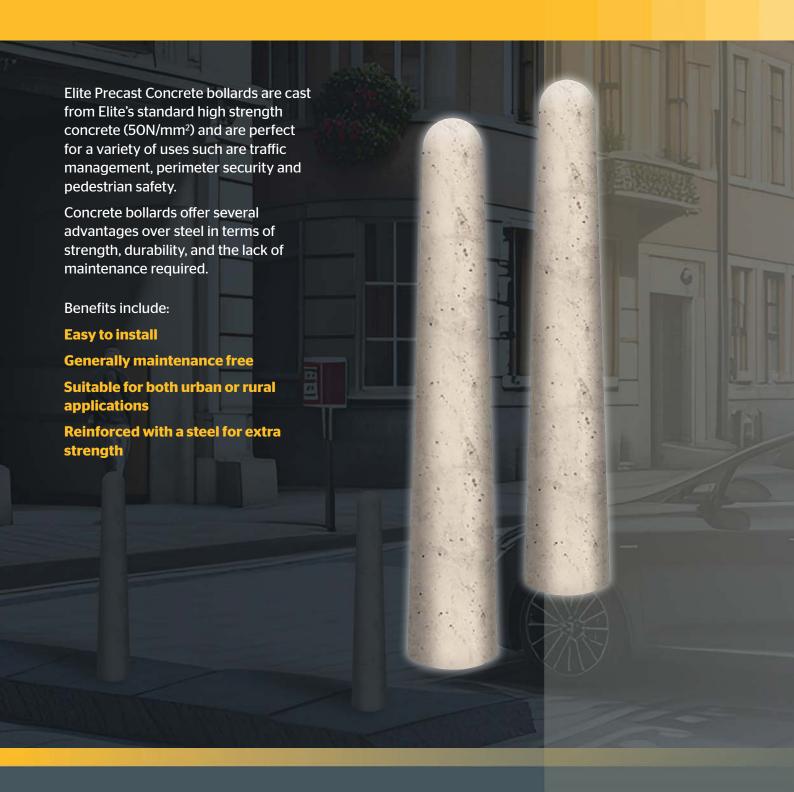

#### **Bollards**

Elite's concrete bollards are designed to withstand vehicle collisions and offer resistance against vandalism or unauthorised access.

They can be installed in high-security areas, such as government buildings, airports, or critical infrastructure, to prevent vehicle entry and protect against potential threats.

They can also be used for traffic control and can be strategically placed to guide vehicle flow, prevent illegal parking, or define traffic lanes.

Often used as a barrier to protect pedestrians they can be installed along pavements or pedestrianised zones to prevent vehicles from encroaching into unauthorised or restricted areas and to improve overall safety.

Concrete bollards are cylindrical and can be painted or finished in different colours to enhance visibility or match the surrounding environment.

They can also be customised to suit specific needs and aesthetic preferences such as reflective strips or signage mounted to them for improved visibility,

Elite's concrete bollards require minimal maintenance making them a cost-effective choice over the long term.

**Important note:** Please consider the weight and installation requirements when choosing concrete bollards, as they may need specialised equipment for placement.