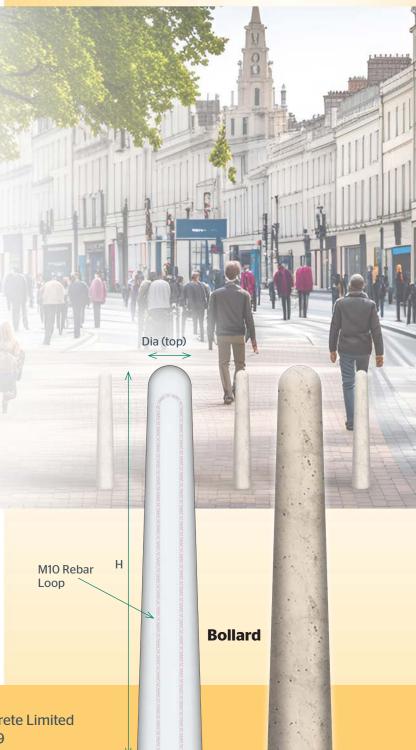

#### **Bollards**

| Туре          | Height | Dia (top) | Dia (base) | Weight |
|---------------|--------|-----------|------------|--------|
| 03BOLL1370229 | 1370mm | 152mm     | 229mm      | 91kg   |

Dia (base)