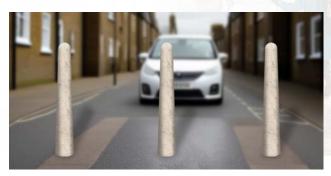

They can also be used for traffic control and can be strategically placed to guide vehicle flow, prevent illegal parking, or define traffic lanes.

Often used as a barrier to protect pedestrians they can be installed along pavements or pedestrianised zones to prevent vehicles from encroaching into unauthorised or restricted areas and to improve overall safety.

Concrete bollards are cylindrical and can be painted or finished in different colours to enhance visibility or match the surrounding environment.

They can also be customised to suit specific needs and aesthetic preferences such as reflective strips or signage mounted to them for improved visibility,