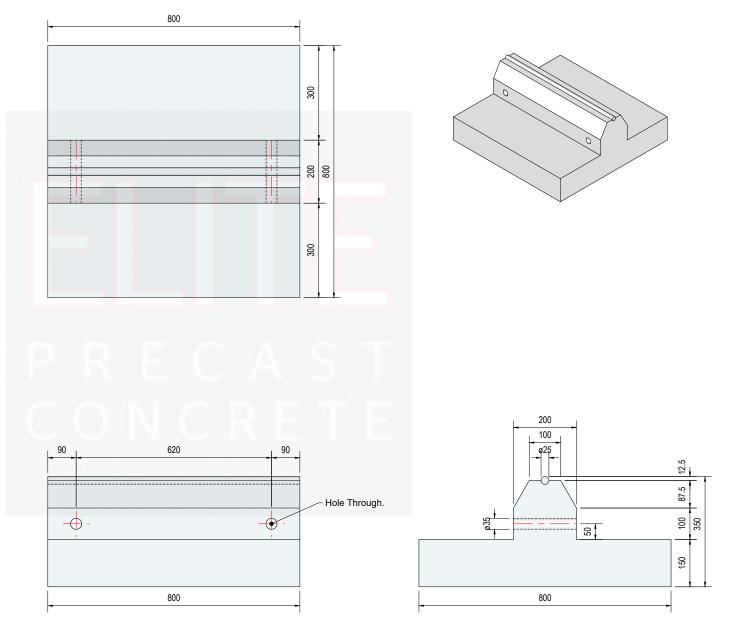

# 1. Handling

Unit Volume / Weight

Unit Ref: 800 x 800 x 350 Base Sleeper

Volume: 0.122 m<sup>3</sup> Weight: 287 kg

- Weight is based on 2,350 kg/m3
- Lifting system is by means of the 2 no. ø35mm holes located in the sides of the base sleeper.

800mm x 800mm x 350mm Base Sleeper Elite Product Code:

ELITE PRECAST CONCRETE LTD HALESFIELD 9, TELFORD SHROPSHIRE TF7 4QW

www.eliteprecast.co.uk

DRN CTC

CHKD RMD DATE

30-10-13

SCALE 1:12

SIZE A4