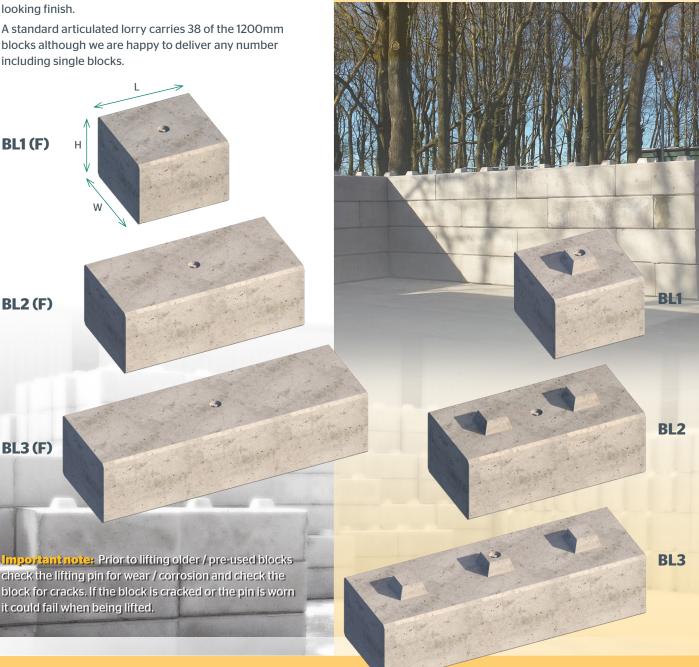

## Duo<sup>™</sup> interlocking block range

Our Duo™ blocks are the UK's fastest selling interlocking block solution. They come in three sizes - one, two and three connector - the standard block is a **BL2 1200mm x** 600mm x 450mm (highlighted in the table opposite) and weighs 750 kgs.

Speed of construction is a key feature - two men can expect to install 228 blocks per day which is over 123m<sup>2</sup>. The blocks interlock with each other using 'lego' type connectors and are dry-laid making them a reusable semi-permanent option. Capping pieces are also available to give a great

blocks although we are happy to deliver any number including single blocks.

| Duo <sup>™</sup> Block Code | L x W x H mm     | Weight |
|-----------------------------|------------------|--------|
| BL1 (F)                     | 600 × 600 × 450  | 375kg  |
| BL1                         | 600 × 600 × 450  | 375kg  |
| BL2 (F)                     | 1200 × 600 × 450 | 750kg  |
| BL2                         | 1200 × 600 × 450 | 750kg  |
| BL3 (F)                     | 1800 × 600 × 450 | 1125kg |
| BL3                         | 1800 × 600 × 450 | 1125kg |